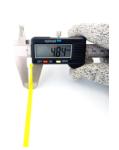

## **YORU** Cable Ties Datasheet

Model YR300-05CLY

Size Label 12" x 4.8 mm.

| Color                    | Yellow                                                                        |
|--------------------------|-------------------------------------------------------------------------------|
| Туре                     | Standard Color                                                                |
| Material                 | Polyamide 6.6 High impact (Nylon 6.6 or PA66)                                 |
| Flammability             | UL94 V-2                                                                      |
| ROHS Compliant           | Yes                                                                           |
| UL Recognized            | Yes                                                                           |
| Releasable Closure       | No                                                                            |
| Length                   | 12 inch (Imperial)                                                            |
|                          | 300 mm. (Metric)                                                              |
| Width                    | 4.80 mm. (Body) ±0.2 mm                                                       |
|                          | 7.69 mm. (Head) ±0.2 mm                                                       |
| Thickness                | ≈ 1.18 mm. (Body) ± 10%                                                       |
| Operating Temperature    | -40°F to +185°F (Fahrenheit)                                                  |
|                          | -40°C to +85°C (Celsius)                                                      |
| Minimum Tensile Strength | 50.0 lbs (Imperial)                                                           |
|                          | 22.0 Kgs (Metric)                                                             |
| Bundle Diameter          | 3.0 mm. (Minimum)                                                             |
|                          | 82.0 mm. (Maximum)                                                            |
| Weight                   | ≈ 1.90 grams (1 piece)                                                        |
| Features                 | Easy operation, Good insulation, Self-locking, Anti-corrosion and durability. |

Pictures of products and dimensions are approximate and subject to technical changes (with a tolerance of ± 5% or ±0.2 mm).