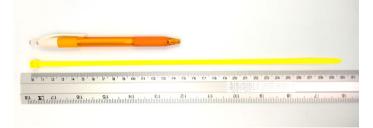

## **YORU** Cable Ties Datasheet

Model YR300-05CLY

Size Label 12" x 4.8 mm.

| Color                    | Yellow                                                                        |
|--------------------------|-------------------------------------------------------------------------------|
| Туре                     | Standard Color                                                                |
| Material                 | Polyamide 6.6 High impact (Nylon 6.6 or PA66)                                 |
| Flammability             | UL94 V-2                                                                      |
| ROHS Compliant           | Yes                                                                           |
| UL Recognized            | Yes                                                                           |
| Releasable Closure       | No                                                                            |
| Length                   | 12 inch (Imperial)                                                            |
|                          | 300 mm. (Metric)                                                              |
| Width                    | 4.80 mm. (Body) ±0.2 mm                                                       |
|                          | 7.69 mm. (Head) ±0.2 mm                                                       |
| Thickness                | ≈ 1.18 mm. (Body) ± 10%                                                       |
| Operating Temperature    | -40°F to +185°F (Fahrenheit)                                                  |
|                          | -40°C to +85°C (Celsius)                                                      |
| Minimum Tensile Strength | 50.0 lbs (Imperial)                                                           |
|                          | 22.0 Kgs (Metric)                                                             |
| Bundle Diameter          | 3.0 mm. (Minimum)                                                             |
|                          | 82.0 mm. (Maximum)                                                            |
| Weight                   | ≈ 1.90 grams (1 piece)                                                        |
| Features                 | Easy operation, Good insulation, Self-locking, Anti-corrosion and durability. |

Pictures of products and dimensions are approximate and subject to technical changes (with a tolerance of ± 5% or ±0.2 mm).