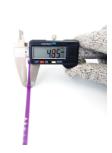

## **YORU Cable Ties Datasheet**

Model YR300-05CLP
Size Label 12" x 4.8 mm.

| Color                    | Purple                                                                        |
|--------------------------|-------------------------------------------------------------------------------|
| Туре                     | Standard Color                                                                |
| Material                 | Polyamide 6.6 High impact (Nylon 6.6 or PA66)                                 |
| Flammability             | UL94 V-2                                                                      |
| ROHS Compliant           | Yes                                                                           |
| UL Recognized            | Yes                                                                           |
| Releasable Closure       | No                                                                            |
| Length                   | 12 inch (Imperial)                                                            |
|                          | 300 mm. (Metric)                                                              |
| Width                    | 4.80 mm. (Body) ±0.2 mm                                                       |
|                          | 7.73 mm. (Head) ±0.2 mm                                                       |
| Thickness                | ≈ 1.28 mm. (Body) ± 10%                                                       |
| Operating Temperature    | -40°F to +185°F (Fahrenheit)                                                  |
|                          | -40°C to +85°C (Celsius)                                                      |
| Minimum Tensile Strength | 50.0 lbs (Imperial)                                                           |
|                          | 22.0 Kgs (Metric)                                                             |
| Bundle Diameter          | 3.0 mm. (Minimum)                                                             |
|                          | 82.0 mm. (Maximum)                                                            |
| Weight                   | ≈ 1.90 grams (1 piece)                                                        |
| Features                 | Easy operation, Good insulation, Self-locking, Anti-corrosion and durability. |