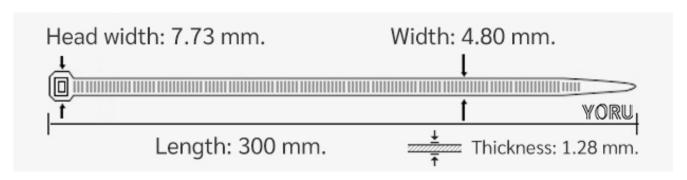

## **YORU Cable Ties Datasheet**

Model YR300-05CLP
Size Label 12" x 4.8 mm.

| Color                    | Purple                                                                        |
|--------------------------|-------------------------------------------------------------------------------|
| Туре                     | Standard Color                                                                |
| Material                 | Polyamide 6.6 High impact (Nylon 6.6 or PA66)                                 |
| Flammability             | UL94 V-2                                                                      |
| ROHS Compliant           | Yes                                                                           |
| UL Recognized            | Yes                                                                           |
| Releasable Closure       | No                                                                            |
| Length                   | 12 inch (Imperial)                                                            |
|                          | 300 mm. (Metric)                                                              |
| Width                    | 4.80 mm. (Body) ±0.2 mm                                                       |
|                          | 7.73 mm. (Head) ±0.2 mm                                                       |
| Thickness                | ≈ 1.28 mm. (Body) ± 10%                                                       |
| Operating Temperature    | -40°F to +185°F (Fahrenheit)                                                  |
|                          | -40°C to +85°C (Celsius)                                                      |
| Minimum Tensile Strength | 50.0 lbs (Imperial)                                                           |
|                          | 22.0 Kgs (Metric)                                                             |
| Bundle Diameter          | 3.0 mm. (Minimum)                                                             |
|                          | 82.0 mm. (Maximum)                                                            |
| Weight                   | ≈ 1.90 grams (1 piece)                                                        |
| Features                 | Easy operation, Good insulation, Self-locking, Anti-corrosion and durability. |