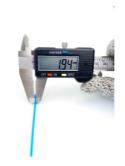

## **YORU Cable Ties Datasheet**

Model YR100-02CLB
Size Label 4" x 1.9 mm.

| Color                    | Blue                                                                          |
|--------------------------|-------------------------------------------------------------------------------|
| Туре                     | Standard Color                                                                |
| Material                 | Polyamide 6.6 High impact (Nylon 6.6 or PA66)                                 |
| Flammability             | UL94 V-2                                                                      |
| ROHS Compliant           | Yes                                                                           |
| UL Recognized            | Yes                                                                           |
| Releasable Closure       | No                                                                            |
| Length                   | 4 inch (Imperial)                                                             |
|                          | 100 mm. (Metric)                                                              |
| Width                    | 1.90 mm. (Body)                                                               |
|                          | 3.39 mm. (Head)                                                               |
| Thickness                | ≈ 0.90 mm. (Body) ± 10%                                                       |
| Operating Temperature    | -40°F to +185°F (Fahrenheit)                                                  |
|                          | -40°C to +85°C (Celsius)                                                      |
| Minimum Tensile Strength | 14.0 lbs (Imperial)                                                           |
|                          | 6.5 Kgs (Metric)                                                              |
| Bundle Diameter          | 2.0 mm. (Minimum)                                                             |
|                          | 22.0 mm. (Maximum)                                                            |
| Weight                   | ≈ 0.25 grams (1 piece)                                                        |
| Features                 | Easy operation, Good insulation, Self-locking, Anti-corrosion and durability. |