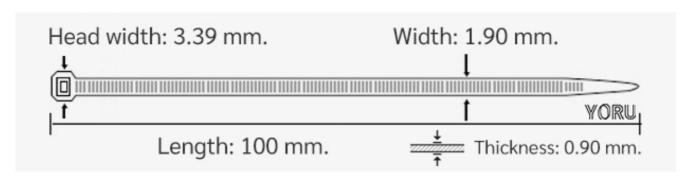

## **YORU Cable Ties Datasheet**

Model YR100-02CLB
Size Label 4" x 1.9 mm.

| Color                    | Blue                                                                          |
|--------------------------|-------------------------------------------------------------------------------|
| Туре                     | Standard Color                                                                |
| Material                 | Polyamide 6.6 High impact (Nylon 6.6 or PA66)                                 |
| Flammability             | UL94 V-2                                                                      |
| ROHS Compliant           | Yes                                                                           |
| UL Recognized            | Yes                                                                           |
| Releasable Closure       | No                                                                            |
| Length                   | 4 inch (Imperial)                                                             |
|                          | 100 mm. (Metric)                                                              |
| Width                    | 1.90 mm. (Body)                                                               |
|                          | 3.39 mm. (Head)                                                               |
| Thickness                | ≈ 0.90 mm. (Body) ± 10%                                                       |
| Operating Temperature    | -40°F to +185°F (Fahrenheit)                                                  |
|                          | -40°C to +85°C (Celsius)                                                      |
| Minimum Tensile Strength | 14.0 lbs (Imperial)                                                           |
|                          | 6.5 Kgs (Metric)                                                              |
| Bundle Diameter          | 2.0 mm. (Minimum)                                                             |
|                          | 22.0 mm. (Maximum)                                                            |
| Weight                   | ≈ 0.25 grams (1 piece)                                                        |
| Features                 | Easy operation, Good insulation, Self-locking, Anti-corrosion and durability. |