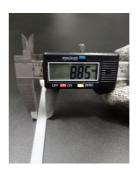

## **YORU Cable Ties Datasheet**

Model <u>YR700-10STW</u>
Size Label 28" x 8.8 mm.

| Color                    | White (Natural)                                                               |
|--------------------------|-------------------------------------------------------------------------------|
| Туре                     | Standard                                                                      |
| Material                 | Polyamide 6.6 High impact (Nylon 6.6 or PA66)                                 |
| Flammability             | UL94 V-2                                                                      |
| ROHS Compliant           | Yes                                                                           |
| UL Recognized            | Yes                                                                           |
| Releasable Closure       | No                                                                            |
| Length                   | 28 inch (Imperial)                                                            |
|                          | 700 mm. (Metric)                                                              |
| Width                    | 8.80 mm. (Body)                                                               |
|                          | 13.87 mm. (Head)                                                              |
| Thickness                | ≈ 1.53 mm. (Body) ± 10%                                                       |
| Operating Temperature    | -40°F to +185°F (Fahrenheit)                                                  |
|                          | -40°C to +85°C (Celsius)                                                      |
| Minimum Tensile Strength | 130.0 lbs (Imperial)                                                          |
|                          | 60.0 Kgs (Metric)                                                             |
| Bundle Diameter          | 10.0 mm. (Minimum)                                                            |
|                          | 195.0 mm. (Maximum)                                                           |
| Weight                   | ≈ 8.21 grams (1 piece)                                                        |
| Features                 | Easy operation, Good insulation, Self-locking, Anti-corrosion and durability. |
|                          |                                                                               |

Pictures of products and dimensions are approximate and subject to technical changes (with a tolerance of  $\pm$  5%).