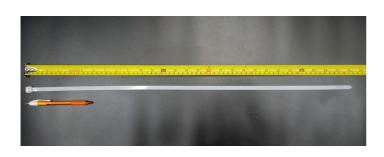

## **YORU Cable Ties Datasheet**

Model <u>YR700-10STW</u>
Size Label 28" x 8.8 mm.

| Color                    | White (Natural)                                                               |
|--------------------------|-------------------------------------------------------------------------------|
| Туре                     | Standard                                                                      |
| Material                 | Polyamide 6.6 High impact (Nylon 6.6 or PA66)                                 |
| Flammability             | UL94 V-2                                                                      |
| ROHS Compliant           | Yes                                                                           |
| UL Recognized            | Yes                                                                           |
| Releasable Closure       | No                                                                            |
| Length                   | 28 inch (Imperial)                                                            |
|                          | 700 mm. (Metric)                                                              |
| Width                    | 8.80 mm. (Body)                                                               |
|                          | 13.87 mm. (Head)                                                              |
| Thickness                | ≈ 1.53 mm. (Body) ± 10%                                                       |
| Operating Temperature    | -40°F to +185°F (Fahrenheit)                                                  |
|                          | -40°C to +85°C (Celsius)                                                      |
| Minimum Tensile Strength | 130.0 lbs (Imperial)                                                          |
|                          | 60.0 Kgs (Metric)                                                             |
| Bundle Diameter          | 10.0 mm. (Minimum)                                                            |
|                          | 195.0 mm. (Maximum)                                                           |
| Weight                   | ≈ 8.21 grams (1 piece)                                                        |
| Features                 | Easy operation, Good insulation, Self-locking, Anti-corrosion and durability. |
|                          |                                                                               |

Pictures of products and dimensions are approximate and subject to technical changes (with a tolerance of  $\pm$  5%).