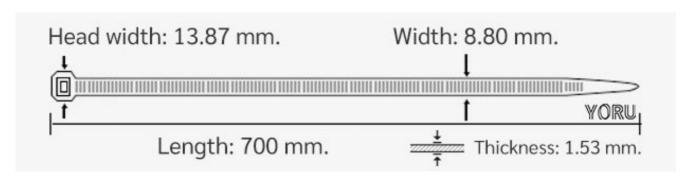

## **YORU Cable Ties Datasheet**

Model <u>YR700-10STW</u>
Size Label 28" x 8.8 mm.

| Color                    | White (Natural)                                                               |
|--------------------------|-------------------------------------------------------------------------------|
| Туре                     | Standard                                                                      |
| Material                 | Polyamide 6.6 High impact (Nylon 6.6 or PA66)                                 |
| Flammability             | UL94 V-2                                                                      |
| ROHS Compliant           | Yes                                                                           |
| UL Recognized            | Yes                                                                           |
| Releasable Closure       | No                                                                            |
| Length                   | 28 inch (Imperial)                                                            |
|                          | 700 mm. (Metric)                                                              |
| Width                    | 8.80 mm. (Body)                                                               |
|                          | 13.87 mm. (Head)                                                              |
| Thickness                | ≈ 1.53 mm. (Body) ± 10%                                                       |
| Operating Temperature    | -40°F to +185°F (Fahrenheit)                                                  |
|                          | -40°C to +85°C (Celsius)                                                      |
| Minimum Tensile Strength | 130.0 lbs (Imperial)                                                          |
|                          | 60.0 Kgs (Metric)                                                             |
| Bundle Diameter          | 10.0 mm. (Minimum)                                                            |
|                          | 195.0 mm. (Maximum)                                                           |
| Weight                   | ≈ 8.21 grams (1 piece)                                                        |
| Features                 | Easy operation, Good insulation, Self-locking, Anti-corrosion and durability. |
|                          |                                                                               |