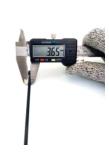

## **YORU Cable Ties Datasheet**

Model <u>YR150-04UVB</u>
Size Label 6" x 3.6 mm.

| Type   Standard UV Black                                                                                                                                                                                                                                                                                                                                                                                                                                                                                                                                                                                                                                                                                                                                                                                                                                                                                                                                                                                                                                                                                                                                                                                                                                                                                                                                                                                                                                                                                                                                                                                                                                                                                                                                                                                                                                                                                                                                                                                                                                                                                                    |                          |                                                                               |
|-----------------------------------------------------------------------------------------------------------------------------------------------------------------------------------------------------------------------------------------------------------------------------------------------------------------------------------------------------------------------------------------------------------------------------------------------------------------------------------------------------------------------------------------------------------------------------------------------------------------------------------------------------------------------------------------------------------------------------------------------------------------------------------------------------------------------------------------------------------------------------------------------------------------------------------------------------------------------------------------------------------------------------------------------------------------------------------------------------------------------------------------------------------------------------------------------------------------------------------------------------------------------------------------------------------------------------------------------------------------------------------------------------------------------------------------------------------------------------------------------------------------------------------------------------------------------------------------------------------------------------------------------------------------------------------------------------------------------------------------------------------------------------------------------------------------------------------------------------------------------------------------------------------------------------------------------------------------------------------------------------------------------------------------------------------------------------------------------------------------------------|--------------------------|-------------------------------------------------------------------------------|
| Polyamide 6.6 High impact (Nylon 6.6 or PA66)   Flammability   UL94 V-2     ROHS Compliant   Yes     UL Recognized   Yes     Releasable Closure   No     6 inch (Imperial)     150 mm. (Metric)     3.60 mm. (Body) ±0.2 mm     6.40 mm. (Head) ±0.2 mm     7 inckness   * 1.21 mm. (Body) ± 10%     40°F to +185°F (Fahrenheit)     40°C to +85°C (Celsius)     33.0 lbs (Imperial)     15.0 Kgs (Metric)     Bundle Diameter   3.0 mm. (Maximum)     **e 0.80 grams (1 piece)     **e 1.24 mm (PA66)     **e 1.25 mm | Color                    | Black (UV Black)                                                              |
| Flammability   UL94 V-2     ROHS Compliant   Yes     UL Recognized   Yes     Releasable Closure   No     6 inch (Imperial)     150 mm. (Metric)     3.60 mm. (Body) ±0.2 mm     6.40 mm. (Head) ±0.2 mm     Thickness   ≈ 1.21 mm. (Body) ± 10%     40°F to +185°F (Fahrenheit)     40°C to +85°C (Celsius)     Minimum Tensile Strength     Bundle Diameter     3.0 mm. (Minimum)     35.0 mm. (Minimum)     35.0 mm. (Maximum)     ≈ 0.80 grams (1 piece)                                                                                                                                                                                                                                                                                                                                                                                                                                                                                                                                                                                                                                                                                                                                                                                                                                                                                                                                                                                                                                                                                                                                                                                                                                                                                                                                                                                                                                                                                                                                                                                                                                                                 | Туре                     | Standard UV Black                                                             |
| ROHS Compliant   Yes                                                                                                                                                                                                                                                                                                                                                                                                                                                                                                                                                                                                                                                                                                                                                                                                                                                                                                                                                                                                                                                                                                                                                                                                                                                                                                                                                                                                                                                                                                                                                                                                                                                                                                                                                                                                                                                                                                                                                                                                                                                                                                        | Material                 | Polyamide 6.6 High impact (Nylon 6.6 or PA66)                                 |
| UL Recognized         Yes           Releasable Closure         No           Length         6 inch (Imperial)           150 mm. (Metric)           3.60 mm. (Body) ±0.2 mm           6.40 mm. (Head) ±0.2 mm           Thickness         ≈ 1.21 mm. (Body) ± 10%           Operating Temperature         -40°F to +185°F (Fahrenheit)           -40°C to +85°C (Celsius)           Minimum Tensile Strength         33.0 lbs (Imperial)           15.0 Kgs (Metric)           Bundle Diameter         3.0 mm. (Minimum)           35.0 mm. (Maximum)           weight         ≈ 0.80 grams (1 piece)                                                                                                                                                                                                                                                                                                                                                                                                                                                                                                                                                                                                                                                                                                                                                                                                                                                                                                                                                                                                                                                                                                                                                                                                                                                                                                                                                                                                                                                                                                                         | Flammability             | UL94 V-2                                                                      |
| Releasable Closure         No           Length         6 inch (Imperial)           150 mm. (Metric)           3.60 mm. (Body) ±0.2 mm           6.40 mm. (Head) ±0.2 mm           Thickness         ≈ 1.21 mm. (Body) ± 10%           Operating Temperature         -40°F to +185°F (Fahrenheit)           40°C to +85°C (Celsius)           33.0 lbs (Imperial)           15.0 Kgs (Metric)           Bundle Diameter           Weight         ≈ 0.80 grams (1 piece)                                                                                                                                                                                                                                                                                                                                                                                                                                                                                                                                                                                                                                                                                                                                                                                                                                                                                                                                                                                                                                                                                                                                                                                                                                                                                                                                                                                                                                                                                                                                                                                                                                                      | <b>ROHS Compliant</b>    | Yes                                                                           |
| Length       6 inch (Imperial)         150 mm. (Metric)         Width       3.60 mm. (Body) ±0.2 mm         6.40 mm. (Head) ±0.2 mm         Thickness       ~ 1.21 mm. (Body) ± 10%         40°F to +185°F (Fahrenheit)         -40°C to +85°C (Celsius)         33.0 lbs (Imperial)         15.0 Kgs (Metric)         3.0 mm. (Minimum)         35.0 mm. (Maximum)         Weight       ~ 0.80 grams (1 piece)                                                                                                                                                                                                                                                                                                                                                                                                                                                                                                                                                                                                                                                                                                                                                                                                                                                                                                                                                                                                                                                                                                                                                                                                                                                                                                                                                                                                                                                                                                                                                                                                                                                                                                             | UL Recognized            | Yes                                                                           |
| 150 mm. (Metric)   3.60 mm. (Body) ±0.2 mm   6.40 mm. (Head) ±0.2 mm   6.40 mm. (Head) ±0.2 mm   40°F to +185°F (Fahrenheit)   40°C to +85°C (Celsius)   33.0 lbs (Imperial)   15.0 Kgs (Metric)   30.0 mm. (Minimum)   35.0 mm. (Maximum)   35.0 mm. (Maximum)   20.80 grams (1 piece)   3.0 mm. (1 piece)   3 | Releasable Closure       | No                                                                            |
| 150 mm. (Metric)   3.60 mm. (Body) ±0.2 mm   6.40 mm. (Head) ±0.2 mm         Thickness   ≈ 1.21 mm. (Body) ± 10%         Operating Temperature                                                                                                                                                                                                                                                                                                                                                                                                                                                                                                                                                                                                                                                                                                                                                                                                                                                                                                                                                                                                                                                                                                                                                                                                                                                                                                                                                                                                                                                                                                                                                                                                                                                                                                                                                                                                                                                                                                                                                                              | Length                   | 6 inch (Imperial)                                                             |
| Width       6.40 mm. (Head) ±0.2 mm         Thickness       ≈ 1.21 mm. (Body) ± 10%         Operating Temperature         40°F to +185°F (Fahrenheit)         -40°C to +85°C (Celsius)         33.0 lbs (Imperial)         15.0 Kgs (Metric)         3.0 mm. (Minimum)         35.0 mm. (Maximum)         Weight         ≈ 0.80 grams (1 piece)                                                                                                                                                                                                                                                                                                                                                                                                                                                                                                                                                                                                                                                                                                                                                                                                                                                                                                                                                                                                                                                                                                                                                                                                                                                                                                                                                                                                                                                                                                                                                                                                                                                                                                                                                                             |                          | 150 mm. (Metric)                                                              |
| 6.40 mm. (Head) ±0.2 mm  Thickness ≈ 1.21 mm. (Body) ± 10%  -40°F to +185°F (Fahrenheit)  -40°C to +85°C (Celsius)  33.0 lbs (Imperial)  15.0 Kgs (Metric)  30.0 mm. (Minimum)  35.0 mm. (Maximum)  Weight ≈ 0.80 grams (1 piece)                                                                                                                                                                                                                                                                                                                                                                                                                                                                                                                                                                                                                                                                                                                                                                                                                                                                                                                                                                                                                                                                                                                                                                                                                                                                                                                                                                                                                                                                                                                                                                                                                                                                                                                                                                                                                                                                                           | Width                    | 3.60 mm. (Body) ±0.2 mm                                                       |
| Operating Temperature  -40°F to +185°F (Fahrenheit) -40°C to +85°C (Celsius)  33.0 lbs (Imperial)  15.0 Kgs (Metric)  30.0 mm. (Minimum) 35.0 mm. (Maximum)  Weight  **0.80 grams (1 piece)                                                                                                                                                                                                                                                                                                                                                                                                                                                                                                                                                                                                                                                                                                                                                                                                                                                                                                                                                                                                                                                                                                                                                                                                                                                                                                                                                                                                                                                                                                                                                                                                                                                                                                                                                                                                                                                                                                                                 |                          | 6.40 mm. (Head) ±0.2 mm                                                       |
| Operating Temperature -40°C to +85°C (Celsius)  33.0 lbs (Imperial) 15.0 Kgs (Metric) 3.0 mm. (Minimum) 35.0 mm. (Maximum)  Weight ≈ 0.80 grams (1 piece)                                                                                                                                                                                                                                                                                                                                                                                                                                                                                                                                                                                                                                                                                                                                                                                                                                                                                                                                                                                                                                                                                                                                                                                                                                                                                                                                                                                                                                                                                                                                                                                                                                                                                                                                                                                                                                                                                                                                                                   | Thickness                | ≈ 1.21 mm. (Body) ± 10%                                                       |
| -40°C to +85°C (Celsius)  33.0 lbs (Imperial)  15.0 Kgs (Metric)  3.0 mm. (Minimum)  35.0 mm. (Maximum)  Weight ≈ 0.80 grams (1 piece)                                                                                                                                                                                                                                                                                                                                                                                                                                                                                                                                                                                                                                                                                                                                                                                                                                                                                                                                                                                                                                                                                                                                                                                                                                                                                                                                                                                                                                                                                                                                                                                                                                                                                                                                                                                                                                                                                                                                                                                      | Operating Temperature    | -40°F to +185°F (Fahrenheit)                                                  |
| Minimum Tensile Strength  15.0 Kgs (Metric)  3.0 mm. (Minimum)  35.0 mm. (Maximum)  Weight ≈ 0.80 grams (1 piece)                                                                                                                                                                                                                                                                                                                                                                                                                                                                                                                                                                                                                                                                                                                                                                                                                                                                                                                                                                                                                                                                                                                                                                                                                                                                                                                                                                                                                                                                                                                                                                                                                                                                                                                                                                                                                                                                                                                                                                                                           |                          | -40°C to +85°C (Celsius)                                                      |
| 15.0 Kgs (Metric)  3.0 mm. (Minimum)  35.0 mm. (Maximum)  Weight ≈ 0.80 grams (1 piece)                                                                                                                                                                                                                                                                                                                                                                                                                                                                                                                                                                                                                                                                                                                                                                                                                                                                                                                                                                                                                                                                                                                                                                                                                                                                                                                                                                                                                                                                                                                                                                                                                                                                                                                                                                                                                                                                                                                                                                                                                                     | Minimum Tensile Strength | 33.0 lbs (Imperial)                                                           |
| Bundle Diameter  35.0 mm. (Maximum)  Weight ≈ 0.80 grams (1 piece)                                                                                                                                                                                                                                                                                                                                                                                                                                                                                                                                                                                                                                                                                                                                                                                                                                                                                                                                                                                                                                                                                                                                                                                                                                                                                                                                                                                                                                                                                                                                                                                                                                                                                                                                                                                                                                                                                                                                                                                                                                                          |                          | 15.0 Kgs (Metric)                                                             |
| 35.0 mm. (Maximum)  Weight ≈ 0.80 grams (1 piece)                                                                                                                                                                                                                                                                                                                                                                                                                                                                                                                                                                                                                                                                                                                                                                                                                                                                                                                                                                                                                                                                                                                                                                                                                                                                                                                                                                                                                                                                                                                                                                                                                                                                                                                                                                                                                                                                                                                                                                                                                                                                           | Bundle Diameter          | 3.0 mm. (Minimum)                                                             |
|                                                                                                                                                                                                                                                                                                                                                                                                                                                                                                                                                                                                                                                                                                                                                                                                                                                                                                                                                                                                                                                                                                                                                                                                                                                                                                                                                                                                                                                                                                                                                                                                                                                                                                                                                                                                                                                                                                                                                                                                                                                                                                                             |                          | 35.0 mm. (Maximum)                                                            |
| Factures Fact operation Good inculation Self looking Anti-correction and durability                                                                                                                                                                                                                                                                                                                                                                                                                                                                                                                                                                                                                                                                                                                                                                                                                                                                                                                                                                                                                                                                                                                                                                                                                                                                                                                                                                                                                                                                                                                                                                                                                                                                                                                                                                                                                                                                                                                                                                                                                                         | Weight                   | ≈ 0.80 grams (1 piece)                                                        |
| Leasy operation, 3000 insulation, 3elf-locking, Anti-corrosion and durability.                                                                                                                                                                                                                                                                                                                                                                                                                                                                                                                                                                                                                                                                                                                                                                                                                                                                                                                                                                                                                                                                                                                                                                                                                                                                                                                                                                                                                                                                                                                                                                                                                                                                                                                                                                                                                                                                                                                                                                                                                                              | Features                 | Easy operation, Good insulation, Self-locking, Anti-corrosion and durability. |