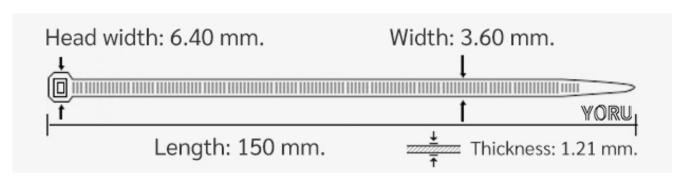

## **YORU Cable Ties Datasheet**

Model <u>YR150-04UVB</u>
Size Label 6" x 3.6 mm.

| Type   Standard UV Black                                                                                                                                                                                                                                                                                                                                                                                                                                                                                                                                                                                                                                                                                                                                                                                                                                                                                                                                                                                                                                                                                                                                                                                                                                                                                                                                                                                                                                                                                                                                                                                                                                                                                                                                                                                                                                                                                                                                                                                                                                                                                                    |                          |                                                                               |
|-----------------------------------------------------------------------------------------------------------------------------------------------------------------------------------------------------------------------------------------------------------------------------------------------------------------------------------------------------------------------------------------------------------------------------------------------------------------------------------------------------------------------------------------------------------------------------------------------------------------------------------------------------------------------------------------------------------------------------------------------------------------------------------------------------------------------------------------------------------------------------------------------------------------------------------------------------------------------------------------------------------------------------------------------------------------------------------------------------------------------------------------------------------------------------------------------------------------------------------------------------------------------------------------------------------------------------------------------------------------------------------------------------------------------------------------------------------------------------------------------------------------------------------------------------------------------------------------------------------------------------------------------------------------------------------------------------------------------------------------------------------------------------------------------------------------------------------------------------------------------------------------------------------------------------------------------------------------------------------------------------------------------------------------------------------------------------------------------------------------------------|--------------------------|-------------------------------------------------------------------------------|
| Polyamide 6.6 High impact (Nylon 6.6 or PA66)   Flammability   UL94 V-2     ROHS Compliant   Yes     UL Recognized   Yes     Releasable Closure   No     6 inch (Imperial)     150 mm. (Metric)     3.60 mm. (Body) ±0.2 mm     6.40 mm. (Head) ±0.2 mm     7 inckness   * 1.21 mm. (Body) ± 10%     40°F to +185°F (Fahrenheit)     40°C to +85°C (Celsius)     33.0 lbs (Imperial)     15.0 Kgs (Metric)     Bundle Diameter   3.0 mm. (Maximum)     **e 0.80 grams (1 piece)     **e 1.24 mm (PA66)     **e 1.25 mm | Color                    | Black (UV Black)                                                              |
| Flammability   UL94 V-2     ROHS Compliant   Yes     UL Recognized   Yes     Releasable Closure   No     6 inch (Imperial)     150 mm. (Metric)     3.60 mm. (Body) ±0.2 mm     6.40 mm. (Head) ±0.2 mm     Thickness   ≈ 1.21 mm. (Body) ± 10%     40°F to +185°F (Fahrenheit)     40°C to +85°C (Celsius)     Minimum Tensile Strength     Bundle Diameter     3.0 mm. (Minimum)     35.0 mm. (Minimum)     35.0 mm. (Maximum)     ≈ 0.80 grams (1 piece)                                                                                                                                                                                                                                                                                                                                                                                                                                                                                                                                                                                                                                                                                                                                                                                                                                                                                                                                                                                                                                                                                                                                                                                                                                                                                                                                                                                                                                                                                                                                                                                                                                                                 | Туре                     | Standard UV Black                                                             |
| ROHS Compliant   Yes                                                                                                                                                                                                                                                                                                                                                                                                                                                                                                                                                                                                                                                                                                                                                                                                                                                                                                                                                                                                                                                                                                                                                                                                                                                                                                                                                                                                                                                                                                                                                                                                                                                                                                                                                                                                                                                                                                                                                                                                                                                                                                        | Material                 | Polyamide 6.6 High impact (Nylon 6.6 or PA66)                                 |
| UL Recognized         Yes           Releasable Closure         No           Length         6 inch (Imperial)           150 mm. (Metric)           3.60 mm. (Body) ±0.2 mm           6.40 mm. (Head) ±0.2 mm           Thickness         ≈ 1.21 mm. (Body) ± 10%           Operating Temperature         -40°F to +185°F (Fahrenheit)           -40°C to +85°C (Celsius)           Minimum Tensile Strength         33.0 lbs (Imperial)           15.0 Kgs (Metric)           Bundle Diameter         3.0 mm. (Minimum)           35.0 mm. (Maximum)           weight         ≈ 0.80 grams (1 piece)                                                                                                                                                                                                                                                                                                                                                                                                                                                                                                                                                                                                                                                                                                                                                                                                                                                                                                                                                                                                                                                                                                                                                                                                                                                                                                                                                                                                                                                                                                                         | Flammability             | UL94 V-2                                                                      |
| Releasable Closure         No           Length         6 inch (Imperial)           150 mm. (Metric)           3.60 mm. (Body) ±0.2 mm           6.40 mm. (Head) ±0.2 mm           Thickness         ≈ 1.21 mm. (Body) ± 10%           Operating Temperature         -40°F to +185°F (Fahrenheit)           40°C to +85°C (Celsius)           33.0 lbs (Imperial)           15.0 Kgs (Metric)           Bundle Diameter           Weight         ≈ 0.80 grams (1 piece)                                                                                                                                                                                                                                                                                                                                                                                                                                                                                                                                                                                                                                                                                                                                                                                                                                                                                                                                                                                                                                                                                                                                                                                                                                                                                                                                                                                                                                                                                                                                                                                                                                                      | <b>ROHS Compliant</b>    | Yes                                                                           |
| Length       6 inch (Imperial)         150 mm. (Metric)         Width       3.60 mm. (Body) ±0.2 mm         6.40 mm. (Head) ±0.2 mm         Thickness       ~ 1.21 mm. (Body) ± 10%         40°F to +185°F (Fahrenheit)         -40°C to +85°C (Celsius)         33.0 lbs (Imperial)         15.0 Kgs (Metric)         3.0 mm. (Minimum)         35.0 mm. (Maximum)         Weight       ~ 0.80 grams (1 piece)                                                                                                                                                                                                                                                                                                                                                                                                                                                                                                                                                                                                                                                                                                                                                                                                                                                                                                                                                                                                                                                                                                                                                                                                                                                                                                                                                                                                                                                                                                                                                                                                                                                                                                             | UL Recognized            | Yes                                                                           |
| 150 mm. (Metric)   3.60 mm. (Body) ±0.2 mm   6.40 mm. (Head) ±0.2 mm   6.40 mm. (Head) ±0.2 mm   40°F to +185°F (Fahrenheit)   40°C to +85°C (Celsius)   33.0 lbs (Imperial)   15.0 Kgs (Metric)   30.0 mm. (Minimum)   35.0 mm. (Maximum)   35.0 mm. (Maximum)   20.80 grams (1 piece)   3.0 mm. (1 piece)   3 | Releasable Closure       | No                                                                            |
| 150 mm. (Metric)   3.60 mm. (Body) ±0.2 mm   6.40 mm. (Head) ±0.2 mm         Thickness   ≈ 1.21 mm. (Body) ± 10%         Operating Temperature                                                                                                                                                                                                                                                                                                                                                                                                                                                                                                                                                                                                                                                                                                                                                                                                                                                                                                                                                                                                                                                                                                                                                                                                                                                                                                                                                                                                                                                                                                                                                                                                                                                                                                                                                                                                                                                                                                                                                                              | Length                   | 6 inch (Imperial)                                                             |
| Width       6.40 mm. (Head) ±0.2 mm         Thickness       ≈ 1.21 mm. (Body) ± 10%         Operating Temperature         40°F to +185°F (Fahrenheit)         -40°C to +85°C (Celsius)         33.0 lbs (Imperial)         15.0 Kgs (Metric)         3.0 mm. (Minimum)         35.0 mm. (Maximum)         Weight         ≈ 0.80 grams (1 piece)                                                                                                                                                                                                                                                                                                                                                                                                                                                                                                                                                                                                                                                                                                                                                                                                                                                                                                                                                                                                                                                                                                                                                                                                                                                                                                                                                                                                                                                                                                                                                                                                                                                                                                                                                                             |                          | 150 mm. (Metric)                                                              |
| 6.40 mm. (Head) ±0.2 mm  Thickness ≈ 1.21 mm. (Body) ± 10%  -40°F to +185°F (Fahrenheit)  -40°C to +85°C (Celsius)  33.0 lbs (Imperial)  15.0 Kgs (Metric)  30.0 mm. (Minimum)  35.0 mm. (Maximum)  Weight ≈ 0.80 grams (1 piece)                                                                                                                                                                                                                                                                                                                                                                                                                                                                                                                                                                                                                                                                                                                                                                                                                                                                                                                                                                                                                                                                                                                                                                                                                                                                                                                                                                                                                                                                                                                                                                                                                                                                                                                                                                                                                                                                                           | Width                    | 3.60 mm. (Body) ±0.2 mm                                                       |
| Operating Temperature  -40°F to +185°F (Fahrenheit) -40°C to +85°C (Celsius)  33.0 lbs (Imperial)  15.0 Kgs (Metric)  30.0 mm. (Minimum) 35.0 mm. (Maximum)  Weight  **0.80 grams (1 piece)                                                                                                                                                                                                                                                                                                                                                                                                                                                                                                                                                                                                                                                                                                                                                                                                                                                                                                                                                                                                                                                                                                                                                                                                                                                                                                                                                                                                                                                                                                                                                                                                                                                                                                                                                                                                                                                                                                                                 |                          | 6.40 mm. (Head) ±0.2 mm                                                       |
| Operating Temperature -40°C to +85°C (Celsius)  33.0 lbs (Imperial) 15.0 Kgs (Metric) 3.0 mm. (Minimum) 35.0 mm. (Maximum)  Weight ≈ 0.80 grams (1 piece)                                                                                                                                                                                                                                                                                                                                                                                                                                                                                                                                                                                                                                                                                                                                                                                                                                                                                                                                                                                                                                                                                                                                                                                                                                                                                                                                                                                                                                                                                                                                                                                                                                                                                                                                                                                                                                                                                                                                                                   | Thickness                | ≈ 1.21 mm. (Body) ± 10%                                                       |
| -40°C to +85°C (Celsius)  33.0 lbs (Imperial)  15.0 Kgs (Metric)  3.0 mm. (Minimum)  35.0 mm. (Maximum)  Weight ≈ 0.80 grams (1 piece)                                                                                                                                                                                                                                                                                                                                                                                                                                                                                                                                                                                                                                                                                                                                                                                                                                                                                                                                                                                                                                                                                                                                                                                                                                                                                                                                                                                                                                                                                                                                                                                                                                                                                                                                                                                                                                                                                                                                                                                      | Operating Temperature    | -40°F to +185°F (Fahrenheit)                                                  |
| Minimum Tensile Strength  15.0 Kgs (Metric)  3.0 mm. (Minimum)  35.0 mm. (Maximum)  Weight ≈ 0.80 grams (1 piece)                                                                                                                                                                                                                                                                                                                                                                                                                                                                                                                                                                                                                                                                                                                                                                                                                                                                                                                                                                                                                                                                                                                                                                                                                                                                                                                                                                                                                                                                                                                                                                                                                                                                                                                                                                                                                                                                                                                                                                                                           |                          | -40°C to +85°C (Celsius)                                                      |
| 15.0 Kgs (Metric)  3.0 mm. (Minimum)  35.0 mm. (Maximum)  Weight ≈ 0.80 grams (1 piece)                                                                                                                                                                                                                                                                                                                                                                                                                                                                                                                                                                                                                                                                                                                                                                                                                                                                                                                                                                                                                                                                                                                                                                                                                                                                                                                                                                                                                                                                                                                                                                                                                                                                                                                                                                                                                                                                                                                                                                                                                                     | Minimum Tensile Strength | 33.0 lbs (Imperial)                                                           |
| Bundle Diameter  35.0 mm. (Maximum)  Weight ≈ 0.80 grams (1 piece)                                                                                                                                                                                                                                                                                                                                                                                                                                                                                                                                                                                                                                                                                                                                                                                                                                                                                                                                                                                                                                                                                                                                                                                                                                                                                                                                                                                                                                                                                                                                                                                                                                                                                                                                                                                                                                                                                                                                                                                                                                                          |                          | 15.0 Kgs (Metric)                                                             |
| 35.0 mm. (Maximum)  Weight ≈ 0.80 grams (1 piece)                                                                                                                                                                                                                                                                                                                                                                                                                                                                                                                                                                                                                                                                                                                                                                                                                                                                                                                                                                                                                                                                                                                                                                                                                                                                                                                                                                                                                                                                                                                                                                                                                                                                                                                                                                                                                                                                                                                                                                                                                                                                           | Bundle Diameter          | 3.0 mm. (Minimum)                                                             |
|                                                                                                                                                                                                                                                                                                                                                                                                                                                                                                                                                                                                                                                                                                                                                                                                                                                                                                                                                                                                                                                                                                                                                                                                                                                                                                                                                                                                                                                                                                                                                                                                                                                                                                                                                                                                                                                                                                                                                                                                                                                                                                                             |                          | 35.0 mm. (Maximum)                                                            |
| Factures Fact operation Good inculation Self looking Anti-correction and durability                                                                                                                                                                                                                                                                                                                                                                                                                                                                                                                                                                                                                                                                                                                                                                                                                                                                                                                                                                                                                                                                                                                                                                                                                                                                                                                                                                                                                                                                                                                                                                                                                                                                                                                                                                                                                                                                                                                                                                                                                                         | Weight                   | ≈ 0.80 grams (1 piece)                                                        |
| Leasy operation, 3000 insulation, 3elf-locking, Anti-corrosion and durability.                                                                                                                                                                                                                                                                                                                                                                                                                                                                                                                                                                                                                                                                                                                                                                                                                                                                                                                                                                                                                                                                                                                                                                                                                                                                                                                                                                                                                                                                                                                                                                                                                                                                                                                                                                                                                                                                                                                                                                                                                                              | Features                 | Easy operation, Good insulation, Self-locking, Anti-corrosion and durability. |