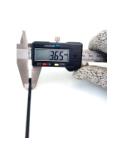

## **YORU Cable Ties Datasheet**

Model YR200-04UVB
Size Label 8" x 3.6 mm.

| Color                    | Black (UV Black)                                                              |
|--------------------------|-------------------------------------------------------------------------------|
| Туре                     | Standard UV Black                                                             |
| Material                 | Polyamide 6.6 High impact (Nylon 6.6 or PA66)                                 |
| Flammability             | UL94 V-2                                                                      |
| ROHS Compliant           | Yes                                                                           |
| UL Recognized            | Yes                                                                           |
| Releasable Closure       | No                                                                            |
| Length                   | 8 inch (Imperial)                                                             |
|                          | 200 mm. (Metric)                                                              |
| Width                    | 3.60 mm. (Body) ±0.2 mm                                                       |
|                          | 6.40 mm. (Head) ±0.2 mm                                                       |
| Thickness                | ≈ 1.18 mm. (Body) ± 10%                                                       |
| Operating Temperature    | -40°F to +185°F (Fahrenheit)                                                  |
|                          | -40°C to +85°C (Celsius)                                                      |
| Minimum Tensile Strength | 33.0 lbs (Imperial)                                                           |
|                          | 15.0 Kgs (Metric)                                                             |
| Bundle Diameter          | 3.0 mm. (Minimum)                                                             |
|                          | 50.0 mm. (Maximum)                                                            |
| Weight                   | ≈ 1.00 grams (1 piece)                                                        |
| Features                 | Easy operation, Good insulation, Self-locking, Anti-corrosion and durability. |
|                          |                                                                               |