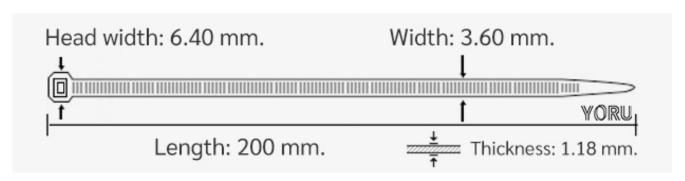

## **YORU Cable Ties Datasheet**

Model YR200-04UVB
Size Label 8" x 3.6 mm.

| Color                    | Black (UV Black)                                                              |
|--------------------------|-------------------------------------------------------------------------------|
| Туре                     | Standard UV Black                                                             |
| Material                 | Polyamide 6.6 High impact (Nylon 6.6 or PA66)                                 |
| Flammability             | UL94 V-2                                                                      |
| ROHS Compliant           | Yes                                                                           |
| UL Recognized            | Yes                                                                           |
| Releasable Closure       | No                                                                            |
| Length                   | 8 inch (Imperial)                                                             |
|                          | 200 mm. (Metric)                                                              |
| Width                    | 3.60 mm. (Body) ±0.2 mm                                                       |
|                          | 6.40 mm. (Head) ±0.2 mm                                                       |
| Thickness                | ≈ 1.18 mm. (Body) ± 10%                                                       |
| Operating Temperature    | -40°F to +185°F (Fahrenheit)                                                  |
|                          | -40°C to +85°C (Celsius)                                                      |
| Minimum Tensile Strength | 33.0 lbs (Imperial)                                                           |
|                          | 15.0 Kgs (Metric)                                                             |
| Bundle Diameter          | 3.0 mm. (Minimum)                                                             |
|                          | 50.0 mm. (Maximum)                                                            |
| Weight                   | ≈ 1.00 grams (1 piece)                                                        |
| Features                 | Easy operation, Good insulation, Self-locking, Anti-corrosion and durability. |
|                          |                                                                               |