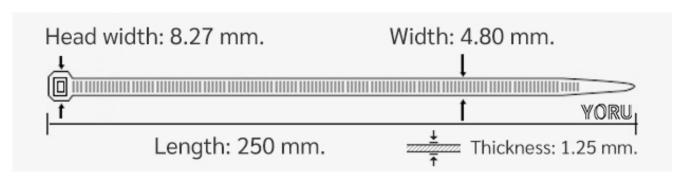

## **YORU Cable Ties Datasheet**

Model YR250-05UVB
Size Label 10" x 4.8 mm.

| Color                    | Black (UV Black)                                                              |
|--------------------------|-------------------------------------------------------------------------------|
| Туре                     | Standard UV Black                                                             |
| Material                 | Polyamide 6.6 High impact (Nylon 6.6 or PA66)                                 |
| Flammability             | UL94 V-2                                                                      |
| ROHS Compliant           | Yes                                                                           |
| UL Recognized            | Yes                                                                           |
| Releasable Closure       | No                                                                            |
| Length                   | 10 inch (Imperial)                                                            |
|                          | 250 mm. (Metric)                                                              |
| Width                    | 4.80 mm. (Body) ±0.2 mm                                                       |
|                          | 8.27 mm. (Head) ±0.2 mm                                                       |
| Thickness                | ≈ 1.25 mm. (Body) ± 10%                                                       |
| Operating Temperature    | -40°F to +185°F (Fahrenheit)                                                  |
|                          | -40°C to +85°C (Celsius)                                                      |
| Minimum Tensile Strength | 50.0 lbs (Imperial)                                                           |
|                          | 22.0 Kgs (Metric)                                                             |
| Bundle Diameter          | 3.0 mm. (Minimum)                                                             |
|                          | 65.0 mm. (Maximum)                                                            |
| Weight                   | ≈ 1.75 grams (1 piece)                                                        |
| Features                 | Easy operation, Good insulation, Self-locking, Anti-corrosion and durability. |
|                          | 4                                                                             |