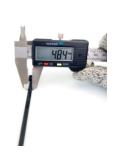

## **YORU Cable Ties Datasheet**

Model YR250-05UVB
Size Label 10" x 4.8 mm.

| Color                    | Black (UV Black)                                                              |
|--------------------------|-------------------------------------------------------------------------------|
| Туре                     | Standard UV Black                                                             |
| Material                 | Polyamide 6.6 High impact (Nylon 6.6 or PA66)                                 |
| Flammability             | UL94 V-2                                                                      |
| ROHS Compliant           | Yes                                                                           |
| UL Recognized            | Yes                                                                           |
| Releasable Closure       | No                                                                            |
| Length                   | 10 inch (Imperial)                                                            |
|                          | 250 mm. (Metric)                                                              |
| Width                    | 4.80 mm. (Body) ±0.2 mm                                                       |
|                          | 8.27 mm. (Head) ±0.2 mm                                                       |
| Thickness                | ≈ 1.25 mm. (Body) ± 10%                                                       |
| Operating Temperature    | -40°F to +185°F (Fahrenheit)                                                  |
|                          | -40°C to +85°C (Celsius)                                                      |
| Minimum Tensile Strength | 50.0 lbs (Imperial)                                                           |
|                          | 22.0 Kgs (Metric)                                                             |
| Bundle Diameter          | 3.0 mm. (Minimum)                                                             |
|                          | 65.0 mm. (Maximum)                                                            |
| Weight                   | ≈ 1.75 grams (1 piece)                                                        |
| Features                 | Easy operation, Good insulation, Self-locking, Anti-corrosion and durability. |
|                          | 4                                                                             |