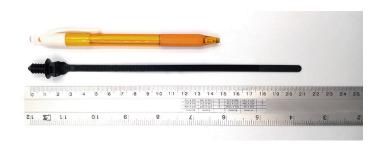

## **YORU Cable Ties Datasheet**

Model YRX31-1QSPB
Size Label 8.3" x 5.5 mm.

| Color                    | Black 7.76                                                                       |
|--------------------------|----------------------------------------------------------------------------------|
| Туре                     | Special (Industry)                                                               |
| Material                 | Polyamide 6.6 High impact (Nylon 6.6 or PA66)                                    |
| Flammability             | UL94 V-2                                                                         |
| ROHS Compliant           | Yes                                                                              |
| UL Recognized            | Yes 15.40                                                                        |
| Releasable Closure       | No                                                                               |
| Length                   | 8.3 inch (Imperial)                                                              |
|                          | 210 mm. (Metric)                                                                 |
| Width                    | 5.50 mm. (Body) ±0.2 mm                                                          |
|                          | 7.76 mm. (Head) ±0.2 mm                                                          |
| Thickness                | ≈ 1.20 mm. (Body) ± 10%                                                          |
| Operating Temperature    | -40°F to +185°F (Fahrenheit)                                                     |
|                          | -40°C to +85°C (Celsius)                                                         |
| Minimum Tensile Strength | N/A lbs (Imperial)                                                               |
|                          | N/A Kgs (Metric)                                                                 |
| Bundle Diameter          | 14.0 mm. (Minimum)                                                               |
|                          | 59.0 mm. (Maximum)                                                               |
| Weight                   | ≈ 1.90 grams (1 piece)                                                           |
| Features                 | Easy operation, Good insulation, Easy to install, Anti-corrosion and durability. |

Pictures of products and dimensions are approximate and subject to technical changes (with a tolerance of ± 5% or ±0.2 mm).