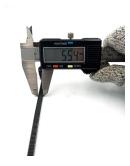

## **YORU Cable Ties Datasheet**

Model YRX31-1QSPB
Size Label 8.3" x 5.5 mm.

| Color                    | Black 7.76                                                                       |
|--------------------------|----------------------------------------------------------------------------------|
| Туре                     | Special (Industry)                                                               |
| Material                 | Polyamide 6.6 High impact (Nylon 6.6 or PA66)                                    |
| Flammability             | UL94 V-2                                                                         |
| ROHS Compliant           | Yes                                                                              |
| UL Recognized            | Yes 15.40                                                                        |
| Releasable Closure       | No                                                                               |
| Length                   | 8.3 inch (Imperial)                                                              |
|                          | 210 mm. (Metric)                                                                 |
| Width                    | 5.50 mm. (Body) ±0.2 mm                                                          |
|                          | 7.76 mm. (Head) ±0.2 mm                                                          |
| Thickness                | ≈ 1.20 mm. (Body) ± 10%                                                          |
| Operating Temperature    | -40°F to +185°F (Fahrenheit)                                                     |
|                          | -40°C to +85°C (Celsius)                                                         |
| Minimum Tensile Strength | N/A lbs (Imperial)                                                               |
|                          | N/A Kgs (Metric)                                                                 |
| Bundle Diameter          | 14.0 mm. (Minimum)                                                               |
|                          | 59.0 mm. (Maximum)                                                               |
| Weight                   | ≈ 1.90 grams (1 piece)                                                           |
| Features                 | Easy operation, Good insulation, Easy to install, Anti-corrosion and durability. |

Pictures of products and dimensions are approximate and subject to technical changes (with a tolerance of ± 5% or ±0.2 mm).