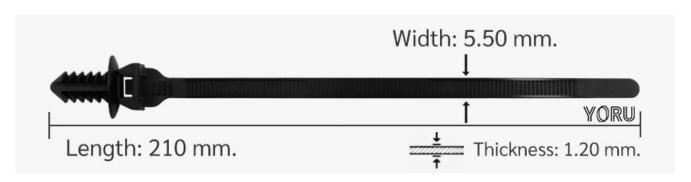

## **YORU Cable Ties Datasheet**

Model YRX31-1QSPB
Size Label 8.3" x 5.5 mm.

| Color                    | Black 7.76                                                                       |
|--------------------------|----------------------------------------------------------------------------------|
| Туре                     | Special (Industry)                                                               |
| Material                 | Polyamide 6.6 High impact (Nylon 6.6 or PA66)                                    |
| Flammability             | UL94 V-2                                                                         |
| ROHS Compliant           | Yes                                                                              |
| UL Recognized            | Yes 15.40                                                                        |
| Releasable Closure       | No                                                                               |
| Length                   | 8.3 inch (Imperial)                                                              |
|                          | 210 mm. (Metric)                                                                 |
| Width                    | 5.50 mm. (Body) ±0.2 mm                                                          |
|                          | 7.76 mm. (Head) ±0.2 mm                                                          |
| Thickness                | ≈ 1.20 mm. (Body) ± 10%                                                          |
| Operating Temperature    | -40°F to +185°F (Fahrenheit)                                                     |
|                          | -40°C to +85°C (Celsius)                                                         |
| Minimum Tensile Strength | N/A lbs (Imperial)                                                               |
|                          | N/A Kgs (Metric)                                                                 |
| Bundle Diameter          | 14.0 mm. (Minimum)                                                               |
|                          | 59.0 mm. (Maximum)                                                               |
| Weight                   | ≈ 1.90 grams (1 piece)                                                           |
| Features                 | Easy operation, Good insulation, Easy to install, Anti-corrosion and durability. |

Pictures of products and dimensions are approximate and subject to technical changes (with a tolerance of ± 5% or ±0.2 mm).