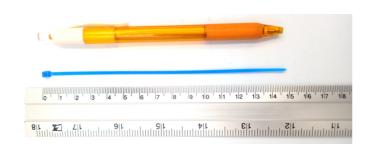

## **YORU Cable Ties Datasheet**

Model YR150-02CLB

Size Label 6" x 1.9 mm.

| Color                    | Blue                                                                          |
|--------------------------|-------------------------------------------------------------------------------|
| Туре                     | Standard Color                                                                |
| Material                 | Polyamide 6.6 High impact (Nylon 6.6 or PA66)                                 |
| Flammability             | UL94 V-2                                                                      |
| ROHS Compliant           | Yes                                                                           |
| UL Recognized            | Yes                                                                           |
| Releasable Closure       | No                                                                            |
| Length                   | 6 inch (Imperial)                                                             |
|                          | 150 mm. (Metric)                                                              |
| Width                    | 1.90 mm. (Body)                                                               |
|                          | 3.75 mm. (Head)                                                               |
| Thickness                | ≈ 0.88 mm. (Body) ± 10%                                                       |
| Operating Temperature    | -40°F to +185°F (Fahrenheit)                                                  |
|                          | -40°C to +85°C (Celsius)                                                      |
| Minimum Tensile Strength | 14.0 lbs (Imperial)                                                           |
|                          | 6.5 Kgs (Metric)                                                              |
| Bundle Diameter          | 2.0 mm. (Minimum)                                                             |
|                          | 35.0 mm. (Maximum)                                                            |
| Weight                   | ≈ 0.38 grams (1 piece)                                                        |
| Features                 | Easy operation, Good insulation, Self-locking, Anti-corrosion and durability. |