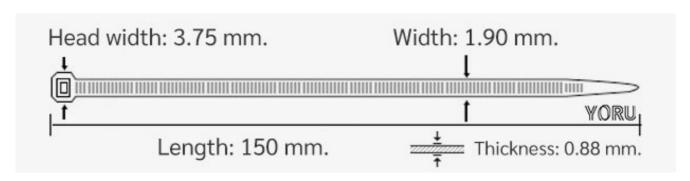

## **YORU Cable Ties Datasheet**

Model YR150-02CLB

Size Label 6" x 1.9 mm.

| Color                    | Blue                                                                          |
|--------------------------|-------------------------------------------------------------------------------|
| Туре                     | Standard Color                                                                |
| Material                 | Polyamide 6.6 High impact (Nylon 6.6 or PA66)                                 |
| Flammability             | UL94 V-2                                                                      |
| ROHS Compliant           | Yes                                                                           |
| UL Recognized            | Yes                                                                           |
| Releasable Closure       | No                                                                            |
| Length                   | 6 inch (Imperial)                                                             |
|                          | 150 mm. (Metric)                                                              |
| Width                    | 1.90 mm. (Body)                                                               |
|                          | 3.75 mm. (Head)                                                               |
| Thickness                | ≈ 0.88 mm. (Body) ± 10%                                                       |
| Operating Temperature    | -40°F to +185°F (Fahrenheit)                                                  |
|                          | -40°C to +85°C (Celsius)                                                      |
| Minimum Tensile Strength | 14.0 lbs (Imperial)                                                           |
|                          | 6.5 Kgs (Metric)                                                              |
| Bundle Diameter          | 2.0 mm. (Minimum)                                                             |
|                          | 35.0 mm. (Maximum)                                                            |
| Weight                   | ≈ 0.38 grams (1 piece)                                                        |
| Features                 | Easy operation, Good insulation, Self-locking, Anti-corrosion and durability. |