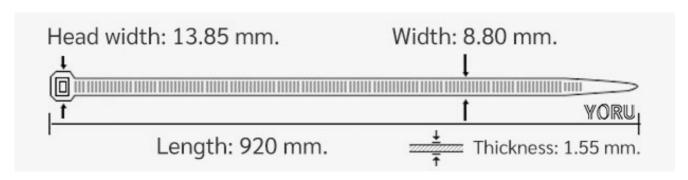

## **YORU Cable Ties Datasheet**

Model YR920-10STW
Size Label 36" x 8.8 mm.

| Color                    | White (Natural)                                                               |
|--------------------------|-------------------------------------------------------------------------------|
| Туре                     | Standard                                                                      |
| Material                 | Polyamide 6.6 High impact (Nylon 6.6 or PA66)                                 |
| Flammability             | UL94 V-2                                                                      |
| ROHS Compliant           | Yes                                                                           |
| UL Recognized            | Yes                                                                           |
| Releasable Closure       | No                                                                            |
| Length                   | 36 inch (Imperial)                                                            |
|                          | 920 mm. (Metric)                                                              |
| Width                    | 8.80 mm. (Body)                                                               |
|                          | 13.85 mm. (Head)                                                              |
| Thickness                | ≈ 1.55 mm. (Body) ± 10%                                                       |
| Operating Temperature    | -40°F to +185°F (Fahrenheit)                                                  |
|                          | -40°C to +85°C (Celsius)                                                      |
| Minimum Tensile Strength | 130.0 lbs (Imperial)                                                          |
|                          | 60.0 Kgs (Metric)                                                             |
| Bundle Diameter          | 10.0 mm. (Minimum)                                                            |
|                          | 265.0 mm. (Maximum)                                                           |
| Weight                   | ≈ 14.88 grams (1 piece)                                                       |
| Features                 | Easy operation, Good insulation, Self-locking, Anti-corrosion and durability. |
|                          | ·                                                                             |