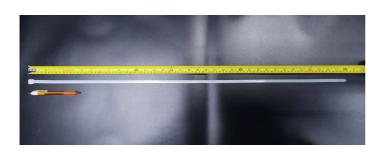

## **YORU Cable Ties Datasheet**

Model YR920-10STW
Size Label 36" x 8.8 mm.

| Color                    | White (Natural)                                                               |
|--------------------------|-------------------------------------------------------------------------------|
| Туре                     | Standard                                                                      |
| Material                 | Polyamide 6.6 High impact (Nylon 6.6 or PA66)                                 |
| Flammability             | UL94 V-2                                                                      |
| ROHS Compliant           | Yes                                                                           |
| UL Recognized            | Yes                                                                           |
| Releasable Closure       | No                                                                            |
| Length                   | 36 inch (Imperial)                                                            |
|                          | 920 mm. (Metric)                                                              |
| Width                    | 8.80 mm. (Body)                                                               |
|                          | 13.85 mm. (Head)                                                              |
| Thickness                | ≈ 1.55 mm. (Body) ± 10%                                                       |
| Operating Temperature    | -40°F to +185°F (Fahrenheit)                                                  |
|                          | -40°C to +85°C (Celsius)                                                      |
| Minimum Tensile Strength | 130.0 lbs (Imperial)                                                          |
|                          | 60.0 Kgs (Metric)                                                             |
| Bundle Diameter          | 10.0 mm. (Minimum)                                                            |
|                          | 265.0 mm. (Maximum)                                                           |
| Weight                   | ≈ 14.88 grams (1 piece)                                                       |
| Features                 | Easy operation, Good insulation, Self-locking, Anti-corrosion and durability. |
|                          | ·                                                                             |

Pictures of products and dimensions are approximate and subject to technical changes (with a tolerance of  $\pm$  5%).