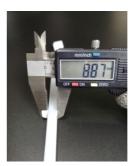

## **YORU Cable Ties Datasheet**

Model YR920-10STW
Size Label 36" x 8.8 mm.

| Color                    | White (Natural)                                                               |
|--------------------------|-------------------------------------------------------------------------------|
| Туре                     | Standard                                                                      |
| Material                 | Polyamide 6.6 High impact (Nylon 6.6 or PA66)                                 |
| Flammability             | UL94 V-2                                                                      |
| ROHS Compliant           | Yes                                                                           |
| UL Recognized            | Yes                                                                           |
| Releasable Closure       | No                                                                            |
| Length                   | 36 inch (Imperial)                                                            |
|                          | 920 mm. (Metric)                                                              |
| Width                    | 8.80 mm. (Body)                                                               |
|                          | 13.85 mm. (Head)                                                              |
| Thickness                | ≈ 1.55 mm. (Body) ± 10%                                                       |
| Operating Temperature    | -40°F to +185°F (Fahrenheit)                                                  |
|                          | -40°C to +85°C (Celsius)                                                      |
| Minimum Tensile Strength | 130.0 lbs (Imperial)                                                          |
|                          | 60.0 Kgs (Metric)                                                             |
| Bundle Diameter          | 10.0 mm. (Minimum)                                                            |
|                          | 265.0 mm. (Maximum)                                                           |
| Weight                   | ≈ 14.88 grams (1 piece)                                                       |
| Features                 | Easy operation, Good insulation, Self-locking, Anti-corrosion and durability. |
|                          | ·                                                                             |

Pictures of products and dimensions are approximate and subject to technical changes (with a tolerance of  $\pm$  5%).