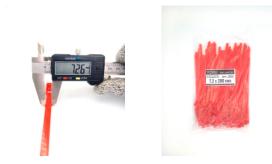

## **YORU** Cable Ties Datasheet

YORU

Model YR200-08UCR

Size Label 8" x 7.2 mm.

| Color                    | Red                                                                           |
|--------------------------|-------------------------------------------------------------------------------|
| Туре                     | Releasable                                                                    |
| Material                 | Polyamide 6.6 High impact (Nylon 6.6 or PA66)                                 |
| Flammability             | UL94 V-2                                                                      |
| ROHS Compliant           | Yes                                                                           |
| UL Recognized            | Yes                                                                           |
| Releasable Closure       | Yes                                                                           |
| Length                   | 8 inch (Imperial)                                                             |
|                          | 200 mm. (Metric)                                                              |
| Width                    | 7.20 mm. (Body) ±0.2 mm                                                       |
|                          | 10.49 mm. (Head) ±0.2 mm                                                      |
| Thickness                | ≈ 1.20 mm. (Body) ± 10%                                                       |
| Operating Temperature    | -40°F to +185°F (Fahrenheit)                                                  |
|                          | -40°C to +85°C (Celsius)                                                      |
| Minimum Tensile Strength | 50.0 lbs (Imperial)                                                           |
|                          | 22.0 Kgs (Metric)                                                             |
| Bundle Diameter          | 4.0 mm. (Minimum)                                                             |
|                          | 45.0 mm. (Maximum)                                                            |
| Weight                   | ≈ 2.20 grams (1 piece)                                                        |
| Features                 | Easy operation, Good insulation, Self-locking, Anti-corrosion and durability. |