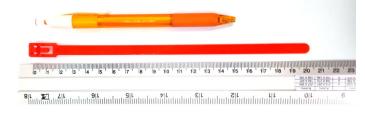

## **YORU** Cable Ties Datasheet

YORU

Model YR200-08UCR

Size Label 8" x 7.2 mm.

| Color                    | Red                                                                           |
|--------------------------|-------------------------------------------------------------------------------|
| Туре                     | Releasable                                                                    |
| Material                 | Polyamide 6.6 High impact (Nylon 6.6 or PA66)                                 |
| Flammability             | UL94 V-2                                                                      |
| ROHS Compliant           | Yes                                                                           |
| UL Recognized            | Yes                                                                           |
| Releasable Closure       | Yes                                                                           |
| Length                   | 8 inch (Imperial)                                                             |
|                          | 200 mm. (Metric)                                                              |
| Width                    | 7.20 mm. (Body) ±0.2 mm                                                       |
|                          | 10.49 mm. (Head) ±0.2 mm                                                      |
| Thickness                | ≈ 1.20 mm. (Body) ± 10%                                                       |
| Operating Temperature    | -40°F to +185°F (Fahrenheit)                                                  |
|                          | -40°C to +85°C (Celsius)                                                      |
| Minimum Tensile Strength | 50.0 lbs (Imperial)                                                           |
|                          | 22.0 Kgs (Metric)                                                             |
| Bundle Diameter          | 4.0 mm. (Minimum)                                                             |
|                          | 45.0 mm. (Maximum)                                                            |
| Weight                   | ≈ 2.20 grams (1 piece)                                                        |
| Features                 | Easy operation, Good insulation, Self-locking, Anti-corrosion and durability. |