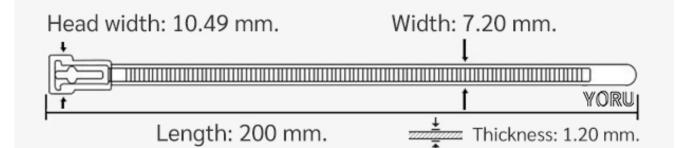

## **YORU** Cable Ties Datasheet

YORU

Model YR200-08UCR

Size Label 8" x 7.2 mm.

| Color                    | Red                                                                           |
|--------------------------|-------------------------------------------------------------------------------|
| Туре                     | Releasable                                                                    |
| Material                 | Polyamide 6.6 High impact (Nylon 6.6 or PA66)                                 |
| Flammability             | UL94 V-2                                                                      |
| ROHS Compliant           | Yes                                                                           |
| UL Recognized            | Yes                                                                           |
| Releasable Closure       | Yes                                                                           |
| Length                   | 8 inch (Imperial)                                                             |
|                          | 200 mm. (Metric)                                                              |
| Width                    | 7.20 mm. (Body) ±0.2 mm                                                       |
|                          | 10.49 mm. (Head) ±0.2 mm                                                      |
| Thickness                | ≈ 1.20 mm. (Body) ± 10%                                                       |
| Operating Temperature    | -40°F to +185°F (Fahrenheit)                                                  |
|                          | -40°C to +85°C (Celsius)                                                      |
| Minimum Tensile Strength | 50.0 lbs (Imperial)                                                           |
|                          | 22.0 Kgs (Metric)                                                             |
| Bundle Diameter          | 4.0 mm. (Minimum)                                                             |
|                          | 45.0 mm. (Maximum)                                                            |
| Weight                   | ≈ 2.20 grams (1 piece)                                                        |
| Features                 | Easy operation, Good insulation, Self-locking, Anti-corrosion and durability. |

Pictures of products and dimensions are approximate and subject to technical changes (with a tolerance of ± 5% or ±0.2 mm).