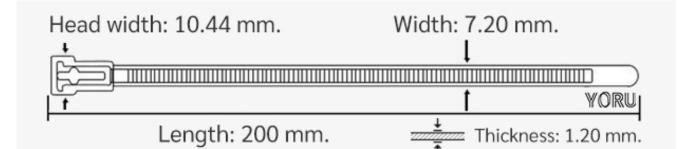

## **YORU** Cable Ties Datasheet

YORU

Model YR200-08UCB

Size Label 8" x 7.2 mm.

| Color                    | Blue                                                                          |
|--------------------------|-------------------------------------------------------------------------------|
| Туре                     | Releasable                                                                    |
| Material                 | Polyamide 6.6 High impact (Nylon 6.6 or PA66)                                 |
| Flammability             | UL94 V-2                                                                      |
| ROHS Compliant           | Yes                                                                           |
| UL Recognized            | Yes                                                                           |
| Releasable Closure       | Yes                                                                           |
| Length                   | 8 inch (Imperial)                                                             |
|                          | 200 mm. (Metric)                                                              |
| Width                    | 7.20 mm. (Body) ±0.2 mm                                                       |
|                          | 10.44 mm. (Head) ±0.2 mm                                                      |
| Thickness                | ≈ 1.20 mm. (Body) ± 10%                                                       |
| Operating Temperature    | -40°F to +185°F (Fahrenheit)                                                  |
|                          | -40°C to +85°C (Celsius)                                                      |
| Minimum Tensile Strength | 50.0 lbs (Imperial)                                                           |
|                          | 22.0 Kgs (Metric)                                                             |
| Bundle Diameter          | 4.0 mm. (Minimum)                                                             |
|                          | 45.0 mm. (Maximum)                                                            |
| Weight                   | ≈ 2.20 grams (1 piece)                                                        |
| Features                 | Easy operation, Good insulation, Self-locking, Anti-corrosion and durability. |

Pictures of products and dimensions are approximate and subject to technical changes (with a tolerance of ± 5% or ±0.2 mm).