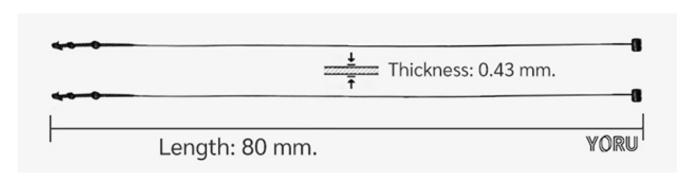

## **YORU Cable Ties Datasheet**

Model YR080-1CTGB
Size Label 3" x 1.9 mm.

| Color                    | Black                                                                    |
|--------------------------|--------------------------------------------------------------------------|
| Туре                     | Loop Round                                                               |
| Material                 | Polypropylene (PP)                                                       |
| Flammability             | No                                                                       |
| ROHS Compliant           | Yes                                                                      |
| UL Recognized            | No                                                                       |
| Releasable Closure       | No                                                                       |
| Length                   | 3 inch (Imperial)                                                        |
|                          | 80 mm. (Metric)                                                          |
| Width                    | ≈ 0.40 mm. (Body) ±0.1 mm                                                |
| Head Type                | Round Head                                                               |
| Thickness                | ≈ 1.90 mm. (Body) ± 10%                                                  |
| Operating Temperature    | +14°F to +176°F (Fahrenheit)                                             |
|                          | -10°C to +80°C (Celsius)                                                 |
| Minimum Tensile Strength | 7.0 lbs (Imperial)                                                       |
|                          | 3.0 Kgs (Metric)                                                         |
| Bundle Diameter          | 17.0 mm. (Minimum)                                                       |
|                          | 19.0 mm. (Maximum)                                                       |
| Weight                   | ≈ 0.04 grams (1 piece)                                                   |
| Features                 | Easy to Install, Variety of Sizes, Self-locking, Temporary Applications. |