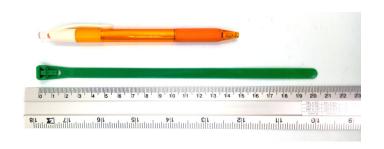

## **YORU Cable Ties Datasheet**

Model YR200-08UCG
Size Label 8" x 7.2 mm.

| Color                    | Green                                                                         |
|--------------------------|-------------------------------------------------------------------------------|
| Туре                     | Releasable                                                                    |
| Material                 | Polyamide 6.6 High impact (Nylon 6.6 or PA66)                                 |
| Flammability             | UL94 V-2                                                                      |
| ROHS Compliant           | Yes                                                                           |
| UL Recognized            | Yes                                                                           |
| Releasable Closure       | Yes                                                                           |
| Length                   | 8 inch (Imperial)                                                             |
|                          | 200 mm. (Metric)                                                              |
| Width                    | 7.20 mm. (Body) ±0.2 mm                                                       |
|                          | 11.02 mm. (Head) ±0.2 mm                                                      |
| Thickness                | ≈ 1.22 mm. (Body) ± 10%                                                       |
| Operating Temperature    | -40°F to +185°F (Fahrenheit)                                                  |
|                          | -40°C to +85°C (Celsius)                                                      |
| Minimum Tensile Strength | 50.0 lbs (Imperial)                                                           |
|                          | 22.0 Kgs (Metric)                                                             |
| Bundle Diameter          | 4.0 mm. (Minimum)                                                             |
|                          | 45.0 mm. (Maximum)                                                            |
| Weight                   | ≈ 2.20 grams (1 piece)                                                        |
| Features                 | Easy operation, Good insulation, Self-locking, Anti-corrosion and durability. |