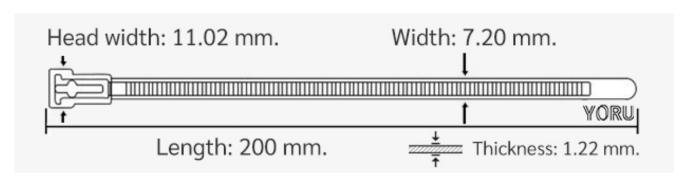

## **YORU Cable Ties Datasheet**

Model YR200-08UCG
Size Label 8" x 7.2 mm.

| Color                    | Green                                                                         |
|--------------------------|-------------------------------------------------------------------------------|
| Туре                     | Releasable                                                                    |
| Material                 | Polyamide 6.6 High impact (Nylon 6.6 or PA66)                                 |
| Flammability             | UL94 V-2                                                                      |
| ROHS Compliant           | Yes                                                                           |
| UL Recognized            | Yes                                                                           |
| Releasable Closure       | Yes                                                                           |
| Length                   | 8 inch (Imperial)                                                             |
|                          | 200 mm. (Metric)                                                              |
| Width                    | 7.20 mm. (Body) ±0.2 mm                                                       |
|                          | 11.02 mm. (Head) ±0.2 mm                                                      |
| Thickness                | ≈ 1.22 mm. (Body) ± 10%                                                       |
| Operating Temperature    | -40°F to +185°F (Fahrenheit)                                                  |
|                          | -40°C to +85°C (Celsius)                                                      |
| Minimum Tensile Strength | 50.0 lbs (Imperial)                                                           |
|                          | 22.0 Kgs (Metric)                                                             |
| Bundle Diameter          | 4.0 mm. (Minimum)                                                             |
|                          | 45.0 mm. (Maximum)                                                            |
| Weight                   | ≈ 2.20 grams (1 piece)                                                        |
| Features                 | Easy operation, Good insulation, Self-locking, Anti-corrosion and durability. |