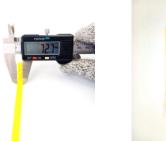

## **YORU** Cable Ties Datasheet

YORU

Model YR200-08UCY

| Color                    | Yellow                                                                        |
|--------------------------|-------------------------------------------------------------------------------|
| Туре                     | Releasable                                                                    |
| Material                 | Polyamide 6.6 High impact (Nylon 6.6 or PA66)                                 |
| Flammability             | UL94 V-2                                                                      |
| ROHS Compliant           | Yes                                                                           |
| UL Recognized            | Yes                                                                           |
| Releasable Closure       | Yes                                                                           |
| Length                   | 8 inch (Imperial)                                                             |
|                          | 200 mm. (Metric)                                                              |
| Width                    | 7.20 mm. (Body) ±0.2 mm                                                       |
|                          | 10.45 mm. (Head) ±0.2 mm                                                      |
| Thickness                | ≈ 1.21 mm. (Body) ± 10%                                                       |
| Operating Temperature    | -40°F to +185°F (Fahrenheit)                                                  |
|                          | -40°C to +85°C (Celsius)                                                      |
| Minimum Tensile Strength | 50.0 lbs (Imperial)                                                           |
|                          | 22.0 Kgs (Metric)                                                             |
| Bundle Diameter          | 4.0 mm. (Minimum)                                                             |
|                          | 45.0 mm. (Maximum)                                                            |
| Weight                   | ≈ 2.20 grams (1 piece)                                                        |
| Features                 | Easy operation, Good insulation, Self-locking, Anti-corrosion and durability. |