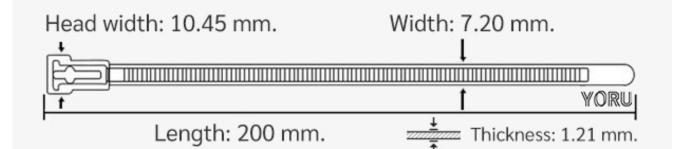

## **YORU** Cable Ties Datasheet

YORU

Model YR200-08UCY

| Color                    | Yellow                                                                        |
|--------------------------|-------------------------------------------------------------------------------|
| Туре                     | Releasable                                                                    |
| Material                 | Polyamide 6.6 High impact (Nylon 6.6 or PA66)                                 |
| Flammability             | UL94 V-2                                                                      |
| ROHS Compliant           | Yes                                                                           |
| UL Recognized            | Yes                                                                           |
| Releasable Closure       | Yes                                                                           |
| Length                   | 8 inch (Imperial)                                                             |
|                          | 200 mm. (Metric)                                                              |
| Width                    | 7.20 mm. (Body) ±0.2 mm                                                       |
|                          | 10.45 mm. (Head) ±0.2 mm                                                      |
| Thickness                | ≈ 1.21 mm. (Body) ± 10%                                                       |
| Operating Temperature    | -40°F to +185°F (Fahrenheit)                                                  |
|                          | -40°C to +85°C (Celsius)                                                      |
| Minimum Tensile Strength | 50.0 lbs (Imperial)                                                           |
|                          | 22.0 Kgs (Metric)                                                             |
| Bundle Diameter          | 4.0 mm. (Minimum)                                                             |
|                          | 45.0 mm. (Maximum)                                                            |
| Weight                   | ≈ 2.20 grams (1 piece)                                                        |
| Features                 | Easy operation, Good insulation, Self-locking, Anti-corrosion and durability. |

Pictures of products and dimensions are approximate and subject to technical changes (with a tolerance of ± 5% or ±0.2 mm).