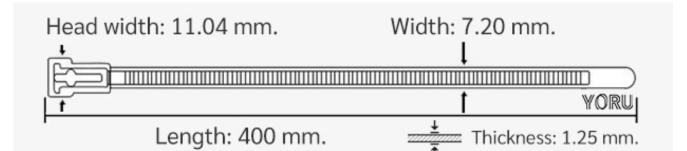

## **YORU** Cable Ties Datasheet

YORU

Model YR400-08UCR Size Label 16" x 7.2 mm.

| Color                    | Red                                                                           |
|--------------------------|-------------------------------------------------------------------------------|
| Туре                     | Releasable                                                                    |
| Material                 | Polyamide 6.6 High impact (Nylon 6.6 or PA66)                                 |
| Flammability             | UL94 V-2                                                                      |
| ROHS Compliant           | Yes                                                                           |
| UL Recognized            | Yes                                                                           |
| Releasable Closure       | Yes                                                                           |
| Length                   | 16 inch (Imperial)                                                            |
|                          | 400 mm. (Metric)                                                              |
| Width                    | 7.20 mm. (Body) ±0.2 mm                                                       |
|                          | 11.04 mm. (Head) ±0.2 mm                                                      |
| Thickness                | ≈ 1.25 mm. (Body) ± 10%                                                       |
| Operating Temperature    | -40°F to +185°F (Fahrenheit)                                                  |
|                          | -40°C to +85°C (Celsius)                                                      |
| Minimum Tensile Strength | 50.0 lbs (Imperial)                                                           |
|                          | 22.0 Kgs (Metric)                                                             |
| Bundle Diameter          | 4.0 mm. (Minimum)                                                             |
|                          | 105.0 mm. (Maximum)                                                           |
| Weight                   | ≈ 4.10 grams (1 piece)                                                        |
| Features                 | Easy operation, Good insulation, Self-locking, Anti-corrosion and durability. |