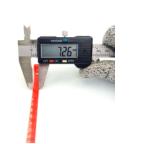

## **YORU** Cable Ties Datasheet

YORU

Model YR400-08UCR Size Label 16" x 7.2 mm.

| Color                    | Red                                                                           |
|--------------------------|-------------------------------------------------------------------------------|
| Туре                     | Releasable                                                                    |
| Material                 | Polyamide 6.6 High impact (Nylon 6.6 or PA66)                                 |
| Flammability             | UL94 V-2                                                                      |
| ROHS Compliant           | Yes                                                                           |
| UL Recognized            | Yes                                                                           |
| Releasable Closure       | Yes                                                                           |
| Length                   | 16 inch (Imperial)                                                            |
|                          | 400 mm. (Metric)                                                              |
| Width                    | 7.20 mm. (Body) ±0.2 mm                                                       |
|                          | 11.04 mm. (Head) ±0.2 mm                                                      |
| Thickness                | ≈ 1.25 mm. (Body) ± 10%                                                       |
| Operating Temperature    | -40°F to +185°F (Fahrenheit)                                                  |
|                          | -40°C to +85°C (Celsius)                                                      |
| Minimum Tensile Strength | 50.0 lbs (Imperial)                                                           |
|                          | 22.0 Kgs (Metric)                                                             |
| Bundle Diameter          | 4.0 mm. (Minimum)                                                             |
|                          | 105.0 mm. (Maximum)                                                           |
| Weight                   | ≈ 4.10 grams (1 piece)                                                        |
| Features                 | Easy operation, Good insulation, Self-locking, Anti-corrosion and durability. |