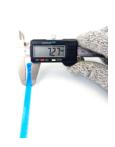

## **YORU Cable Ties Datasheet**

Model YR400-08UCB
Size Label 16" x 7.2 mm.

| Color                    | Blue                                                                          |
|--------------------------|-------------------------------------------------------------------------------|
| Туре                     | Releasable                                                                    |
| Material                 | Polyamide 6.6 High impact (Nylon 6.6 or PA66)                                 |
| Flammability             | UL94 V-2                                                                      |
| ROHS Compliant           | Yes                                                                           |
| UL Recognized            | Yes                                                                           |
| Releasable Closure       | Yes                                                                           |
| Length                   | 16 inch (Imperial)                                                            |
|                          | 400 mm. (Metric)                                                              |
| Width                    | 7.20 mm. (Body) ±0.2 mm                                                       |
|                          | 11.02 mm. (Head) ±0.2 mm                                                      |
| Thickness                | ≈ 1.25 mm. (Body) ± 10%                                                       |
| Operating Temperature    | -40°F to +185°F (Fahrenheit)                                                  |
|                          | -40°C to +85°C (Celsius)                                                      |
| Minimum Tensile Strength | 50.0 lbs (Imperial)                                                           |
|                          | 22.0 Kgs (Metric)                                                             |
| Bundle Diameter          | 4.0 mm. (Minimum)                                                             |
|                          | 105.0 mm. (Maximum)                                                           |
| Weight                   | ≈ 4.10 grams (1 piece)                                                        |
| Features                 | Easy operation, Good insulation, Self-locking, Anti-corrosion and durability. |