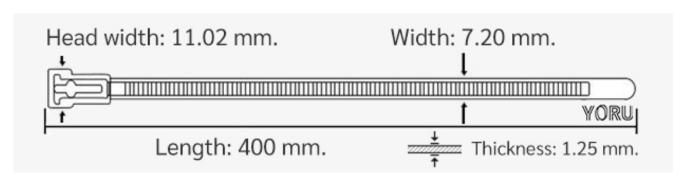

## **YORU Cable Ties Datasheet**

Model YR400-08UCB
Size Label 16" x 7.2 mm.

| Color                    | Blue                                                                          |
|--------------------------|-------------------------------------------------------------------------------|
| Туре                     | Releasable                                                                    |
| Material                 | Polyamide 6.6 High impact (Nylon 6.6 or PA66)                                 |
| Flammability             | UL94 V-2                                                                      |
| ROHS Compliant           | Yes                                                                           |
| UL Recognized            | Yes                                                                           |
| Releasable Closure       | Yes                                                                           |
| Length                   | 16 inch (Imperial)                                                            |
|                          | 400 mm. (Metric)                                                              |
| Width                    | 7.20 mm. (Body) ±0.2 mm                                                       |
|                          | 11.02 mm. (Head) ±0.2 mm                                                      |
| Thickness                | ≈ 1.25 mm. (Body) ± 10%                                                       |
| Operating Temperature    | -40°F to +185°F (Fahrenheit)                                                  |
|                          | -40°C to +85°C (Celsius)                                                      |
| Minimum Tensile Strength | 50.0 lbs (Imperial)                                                           |
|                          | 22.0 Kgs (Metric)                                                             |
| Bundle Diameter          | 4.0 mm. (Minimum)                                                             |
|                          | 105.0 mm. (Maximum)                                                           |
| Weight                   | ≈ 4.10 grams (1 piece)                                                        |
| Features                 | Easy operation, Good insulation, Self-locking, Anti-corrosion and durability. |