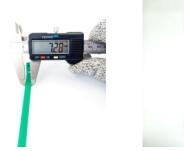

## **YORU** Cable Ties Datasheet

YORU

Model YR400-08UCG Size Label 16" x 7.2 mm.

| Color                    | Green                                                                         |
|--------------------------|-------------------------------------------------------------------------------|
| Туре                     | Releasable                                                                    |
| Material                 | Polyamide 6.6 High impact (Nylon 6.6 or PA66)                                 |
| Flammability             | UL94 V-2                                                                      |
| ROHS Compliant           | Yes                                                                           |
| UL Recognized            | Yes                                                                           |
| Releasable Closure       | Yes                                                                           |
| Length                   | 16 inch (Imperial)                                                            |
|                          | 400 mm. (Metric)                                                              |
| Width                    | 7.20 mm. (Body) ±0.2 mm                                                       |
|                          | 11.02 mm. (Head) ±0.2 mm                                                      |
| Thickness                | ≈ 1.26 mm. (Body) ± 10%                                                       |
| Operating Temperature    | -40°F to +185°F (Fahrenheit)                                                  |
|                          | -40°C to +85°C (Celsius)                                                      |
| Minimum Tensile Strength | 50.0 lbs (Imperial)                                                           |
|                          | 22.0 Kgs (Metric)                                                             |
| Bundle Diameter          | 4.0 mm. (Minimum)                                                             |
|                          | 105.0 mm. (Maximum)                                                           |
| Weight                   | ≈ 4.10 grams (1 piece)                                                        |
| Features                 | Easy operation, Good insulation, Self-locking, Anti-corrosion and durability. |