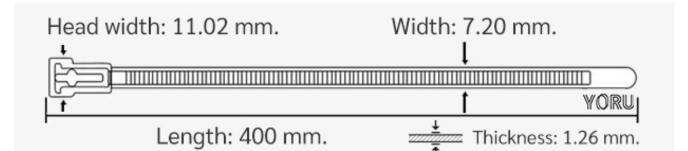

## **YORU** Cable Ties Datasheet

YORU

Model YR400-08UCG Size Label 16" x 7.2 mm.

| Color                    | Green                                                                         |
|--------------------------|-------------------------------------------------------------------------------|
| Туре                     | Releasable                                                                    |
| Material                 | Polyamide 6.6 High impact (Nylon 6.6 or PA66)                                 |
| Flammability             | UL94 V-2                                                                      |
| ROHS Compliant           | Yes                                                                           |
| UL Recognized            | Yes                                                                           |
| Releasable Closure       | Yes                                                                           |
| Length                   | 16 inch (Imperial)                                                            |
|                          | 400 mm. (Metric)                                                              |
| Width                    | 7.20 mm. (Body) ±0.2 mm                                                       |
|                          | 11.02 mm. (Head) ±0.2 mm                                                      |
| Thickness                | ≈ 1.26 mm. (Body) ± 10%                                                       |
| Operating Temperature    | -40°F to +185°F (Fahrenheit)                                                  |
|                          | -40°C to +85°C (Celsius)                                                      |
| Minimum Tensile Strength | 50.0 lbs (Imperial)                                                           |
|                          | 22.0 Kgs (Metric)                                                             |
| Bundle Diameter          | 4.0 mm. (Minimum)                                                             |
|                          | 105.0 mm. (Maximum)                                                           |
| Weight                   | ≈ 4.10 grams (1 piece)                                                        |
| Features                 | Easy operation, Good insulation, Self-locking, Anti-corrosion and durability. |