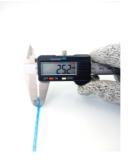

## **YORU Cable Ties Datasheet**

Model YR150-03CLB
Size Label 6" x 2.5 mm.

| Color                    | Blue                                                                          |
|--------------------------|-------------------------------------------------------------------------------|
| Туре                     | Standard Color                                                                |
| Material                 | Polyamide 6.6 High impact (Nylon 6.6 or PA66)                                 |
| Flammability             | UL94 V-2                                                                      |
| ROHS Compliant           | Yes                                                                           |
| UL Recognized            | Yes                                                                           |
| Releasable Closure       | No                                                                            |
| Length                   | 6 inch (Imperial)                                                             |
|                          | 150 mm. (Metric)                                                              |
| Width                    | 2.50 mm. (Body)                                                               |
|                          | 4.60 mm. (Head)                                                               |
| Thickness                | ≈ 0.97 mm. (Body) ± 10%                                                       |
| Operating Temperature    | -40°F to +185°F (Fahrenheit)                                                  |
|                          | -40°C to +85°C (Celsius)                                                      |
| Minimum Tensile Strength | 18.0 lbs (Imperial)                                                           |
|                          | 8.0 Kgs (Metric)                                                              |
| Bundle Diameter          | 2.0 mm. (Minimum)                                                             |
|                          | 35.0 mm. (Maximum)                                                            |
| Weight                   | ≈ 0.50 grams (1 piece)                                                        |
| Features                 | Easy operation, Good insulation, Self-locking, Anti-corrosion and durability. |

Pictures of products and dimensions are approximate and subject to technical changes (with a tolerance of  $\pm$  5%).