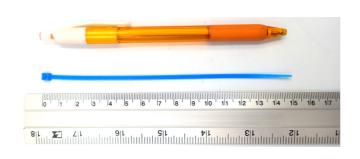

## **YORU Cable Ties Datasheet**

Model YR150-03CLB
Size Label 6" x 2.5 mm.

| Color                    | Blue                                                                          |
|--------------------------|-------------------------------------------------------------------------------|
| Туре                     | Standard Color                                                                |
| Material                 | Polyamide 6.6 High impact (Nylon 6.6 or PA66)                                 |
| Flammability             | UL94 V-2                                                                      |
| ROHS Compliant           | Yes                                                                           |
| UL Recognized            | Yes                                                                           |
| Releasable Closure       | No                                                                            |
| Length                   | 6 inch (Imperial)                                                             |
|                          | 150 mm. (Metric)                                                              |
| Width                    | 2.50 mm. (Body)                                                               |
|                          | 4.60 mm. (Head)                                                               |
| Thickness                | ≈ 0.97 mm. (Body) ± 10%                                                       |
| Operating Temperature    | -40°F to +185°F (Fahrenheit)                                                  |
|                          | -40°C to +85°C (Celsius)                                                      |
| Minimum Tensile Strength | 18.0 lbs (Imperial)                                                           |
|                          | 8.0 Kgs (Metric)                                                              |
| Bundle Diameter          | 2.0 mm. (Minimum)                                                             |
|                          | 35.0 mm. (Maximum)                                                            |
| Weight                   | ≈ 0.50 grams (1 piece)                                                        |
| Features                 | Easy operation, Good insulation, Self-locking, Anti-corrosion and durability. |

Pictures of products and dimensions are approximate and subject to technical changes (with a tolerance of  $\pm$  5%).