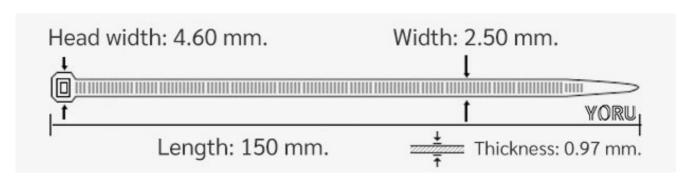

## **YORU Cable Ties Datasheet**

Model YR150-03CLB
Size Label 6" x 2.5 mm.

| Color                    | Blue                                                                          |
|--------------------------|-------------------------------------------------------------------------------|
| Туре                     | Standard Color                                                                |
| Material                 | Polyamide 6.6 High impact (Nylon 6.6 or PA66)                                 |
| Flammability             | UL94 V-2                                                                      |
| ROHS Compliant           | Yes                                                                           |
| UL Recognized            | Yes                                                                           |
| Releasable Closure       | No                                                                            |
| Length                   | 6 inch (Imperial)                                                             |
|                          | 150 mm. (Metric)                                                              |
| Width                    | 2.50 mm. (Body)                                                               |
|                          | 4.60 mm. (Head)                                                               |
| Thickness                | ≈ 0.97 mm. (Body) ± 10%                                                       |
| Operating Temperature    | -40°F to +185°F (Fahrenheit)                                                  |
|                          | -40°C to +85°C (Celsius)                                                      |
| Minimum Tensile Strength | 18.0 lbs (Imperial)                                                           |
|                          | 8.0 Kgs (Metric)                                                              |
| Bundle Diameter          | 2.0 mm. (Minimum)                                                             |
|                          | 35.0 mm. (Maximum)                                                            |
| Weight                   | ≈ 0.50 grams (1 piece)                                                        |
| Features                 | Easy operation, Good insulation, Self-locking, Anti-corrosion and durability. |