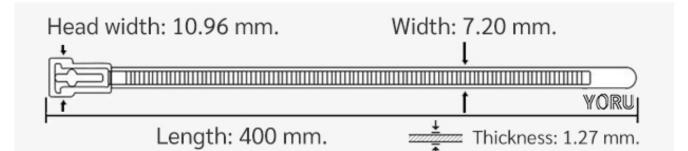

## **YORU** Cable Ties Datasheet

YORU

Model YR400-08UCY Size Label 16" x 7.2 mm.

| Color                    | Yellow                                                                        |
|--------------------------|-------------------------------------------------------------------------------|
| Туре                     | Releasable                                                                    |
| Material                 | Polyamide 6.6 High impact (Nylon 6.6 or PA66)                                 |
| Flammability             | UL94 V-2                                                                      |
| ROHS Compliant           | Yes                                                                           |
| UL Recognized            | Yes                                                                           |
| Releasable Closure       | Yes                                                                           |
| Length                   | 16 inch (Imperial)                                                            |
|                          | 400 mm. (Metric)                                                              |
| Width                    | 7.20 mm. (Body) ±0.2 mm                                                       |
|                          | 10.96 mm. (Head) ±0.2 mm                                                      |
| Thickness                | ≈ 1.27 mm. (Body) ± 10%                                                       |
| Operating Temperature    | -40°F to +185°F (Fahrenheit)                                                  |
|                          | -40°C to +85°C (Celsius)                                                      |
| Minimum Tensile Strength | 50.0 lbs (Imperial)                                                           |
|                          | 22.0 Kgs (Metric)                                                             |
| Bundle Diameter          | 4.0 mm. (Minimum)                                                             |
|                          | 105.0 mm. (Maximum)                                                           |
| Weight                   | ≈ 4.10 grams (1 piece)                                                        |
| Features                 | Easy operation, Good insulation, Self-locking, Anti-corrosion and durability. |

Pictures of products and dimensions are approximate and subject to technical changes (with a tolerance of ± 5% or ±0.2 mm).