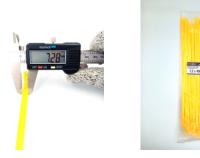

## **YORU** Cable Ties Datasheet

YORU

Model YR400-08UCY Size Label 16" x 7.2 mm.

| Color                    | Yellow                                                                        |
|--------------------------|-------------------------------------------------------------------------------|
| Туре                     | Releasable                                                                    |
| Material                 | Polyamide 6.6 High impact (Nylon 6.6 or PA66)                                 |
| Flammability             | UL94 V-2                                                                      |
| ROHS Compliant           | Yes                                                                           |
| UL Recognized            | Yes                                                                           |
| Releasable Closure       | Yes                                                                           |
| Length                   | 16 inch (Imperial)                                                            |
|                          | 400 mm. (Metric)                                                              |
| Width                    | 7.20 mm. (Body) ±0.2 mm                                                       |
|                          | 10.96 mm. (Head) ±0.2 mm                                                      |
| Thickness                | ≈ 1.27 mm. (Body) ± 10%                                                       |
| Operating Temperature    | -40°F to +185°F (Fahrenheit)                                                  |
|                          | -40°C to +85°C (Celsius)                                                      |
| Minimum Tensile Strength | 50.0 lbs (Imperial)                                                           |
|                          | 22.0 Kgs (Metric)                                                             |
| Bundle Diameter          | 4.0 mm. (Minimum)                                                             |
|                          | 105.0 mm. (Maximum)                                                           |
| Weight                   | ≈ 4.10 grams (1 piece)                                                        |
| Features                 | Easy operation, Good insulation, Self-locking, Anti-corrosion and durability. |