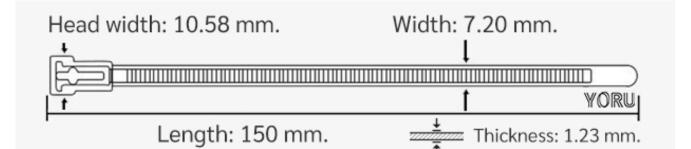

## **YORU** Cable Ties Datasheet

YORU

Model YR150-08UNW

Size Label 6" x 7.2 mm.

| Color                    | White (Natural)                                                               |
|--------------------------|-------------------------------------------------------------------------------|
| Туре                     | Releasable                                                                    |
| Material                 | Polyamide 6.6 High impact (Nylon 6.6 or PA66)                                 |
| Flammability             | UL94 V-2                                                                      |
| ROHS Compliant           | Yes                                                                           |
| UL Recognized            | Yes                                                                           |
| Releasable Closure       | Yes                                                                           |
| Length                   | 6 inch (Imperial)                                                             |
|                          | 150 mm. (Metric)                                                              |
| Width                    | 7.20 mm. (Body) ±0.2 mm                                                       |
|                          | 10.58 mm. (Head) ±0.2 mm                                                      |
| Thickness                | ≈ 1.23 mm. (Body) ± 10%                                                       |
| Operating Temperature    | -40°F to +185°F (Fahrenheit)                                                  |
|                          | -40°C to +85°C (Celsius)                                                      |
| Minimum Tensile Strength | 50.0 lbs (Imperial)                                                           |
|                          | 22.0 Kgs (Metric)                                                             |
| Bundle Diameter          | 4.0 mm. (Minimum)                                                             |
|                          | 35.0 mm. (Maximum)                                                            |
| Weight                   | ≈ 1.80 grams (1 piece)                                                        |
| Features                 | Easy operation, Good insulation, Self-locking, Anti-corrosion and durability. |

Pictures of products and dimensions are approximate and subject to technical changes (with a tolerance of ± 5% or ±0.2 mm).