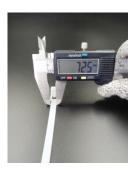

## **YORU** Cable Ties Datasheet

YORU

Model YR150-08UNW

Size Label 6" x 7.2 mm.

| Color                    | White (Natural)                                                               |
|--------------------------|-------------------------------------------------------------------------------|
| Туре                     | Releasable                                                                    |
| Material                 | Polyamide 6.6 High impact (Nylon 6.6 or PA66)                                 |
| Flammability             | UL94 V-2                                                                      |
| ROHS Compliant           | Yes                                                                           |
| UL Recognized            | Yes                                                                           |
| Releasable Closure       | Yes                                                                           |
| Length                   | 6 inch (Imperial)                                                             |
|                          | 150 mm. (Metric)                                                              |
| Width                    | 7.20 mm. (Body) ±0.2 mm                                                       |
|                          | 10.58 mm. (Head) ±0.2 mm                                                      |
| Thickness                | ≈ 1.23 mm. (Body) ± 10%                                                       |
| Operating Temperature    | -40°F to +185°F (Fahrenheit)                                                  |
|                          | -40°C to +85°C (Celsius)                                                      |
| Minimum Tensile Strength | 50.0 lbs (Imperial)                                                           |
|                          | 22.0 Kgs (Metric)                                                             |
| Bundle Diameter          | 4.0 mm. (Minimum)                                                             |
|                          | 35.0 mm. (Maximum)                                                            |
| Weight                   | ≈ 1.80 grams (1 piece)                                                        |
| Features                 | Easy operation, Good insulation, Self-locking, Anti-corrosion and durability. |