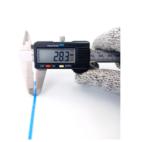

## **YORU** Cable Ties Datasheet

Model YR150-3BCLB

Size Label 6" x 2.8 mm.

Head width: 4.68 mm. Width: 2.80 mm. I WORU Length: 150 mm. Width: 2.80 mm. I MORU Thickness: 0.96 mm.

| Color                    | Blue                                                                          |
|--------------------------|-------------------------------------------------------------------------------|
| Туре                     | Standard Color                                                                |
| Material                 | Polyamide 6.6 High impact (Nylon 6.6 or PA66)                                 |
| Flammability             | UL94 V-2                                                                      |
| ROHS Compliant           | Yes                                                                           |
| UL Recognized            | Yes                                                                           |
| Releasable Closure       | No                                                                            |
| Length                   | 6 inch (Imperial)                                                             |
|                          | 150 mm. (Metric)                                                              |
| Width                    | 2.80 mm. (Body)                                                               |
|                          | 4.68 mm. (Head)                                                               |
| Thickness                | ≈ 0.96 mm. (Body) ± 10%                                                       |
| Operating Temperature    | -40°F to +185°F (Fahrenheit)                                                  |
|                          | -40°C to +85°C (Celsius)                                                      |
| Minimum Tensile Strength | 25.0 lbs (Imperial)                                                           |
|                          | 12.0 Kgs (Metric)                                                             |
| Bundle Diameter          | 2.0 mm. (Minimum)                                                             |
|                          | 35.0 mm. (Maximum)                                                            |
| Weight                   | ≈ 0.60 grams (1 piece)                                                        |
| Features                 | Easy operation, Good insulation, Self-locking, Anti-corrosion and durability. |

Pictures of products and dimensions are approximate and subject to technical changes (with a tolerance of  $\pm$  5%).