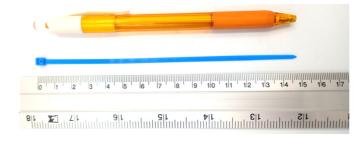

## **YORU** Cable Ties Datasheet

Model YR150-3BCLB

Size Label 6" x 2.8 mm.

Head width: 4.68 mm. Width: 2.80 mm. I WORU Length: 150 mm. Width: 2.80 mm. I MORU Thickness: 0.96 mm.

| Color                    | Blue                                                                          |
|--------------------------|-------------------------------------------------------------------------------|
| Туре                     | Standard Color                                                                |
| Material                 | Polyamide 6.6 High impact (Nylon 6.6 or PA66)                                 |
| Flammability             | UL94 V-2                                                                      |
| ROHS Compliant           | Yes                                                                           |
| UL Recognized            | Yes                                                                           |
| Releasable Closure       | No                                                                            |
| Length                   | 6 inch (Imperial)                                                             |
|                          | 150 mm. (Metric)                                                              |
| Width                    | 2.80 mm. (Body)                                                               |
|                          | 4.68 mm. (Head)                                                               |
| Thickness                | ≈ 0.96 mm. (Body) ± 10%                                                       |
| Operating Temperature    | -40°F to +185°F (Fahrenheit)                                                  |
|                          | -40°C to +85°C (Celsius)                                                      |
| Minimum Tensile Strength | 25.0 lbs (Imperial)                                                           |
|                          | 12.0 Kgs (Metric)                                                             |
| Bundle Diameter          | 2.0 mm. (Minimum)                                                             |
|                          | 35.0 mm. (Maximum)                                                            |
| Weight                   | ≈ 0.60 grams (1 piece)                                                        |
| Features                 | Easy operation, Good insulation, Self-locking, Anti-corrosion and durability. |

Pictures of products and dimensions are approximate and subject to technical changes (with a tolerance of  $\pm$  5%).