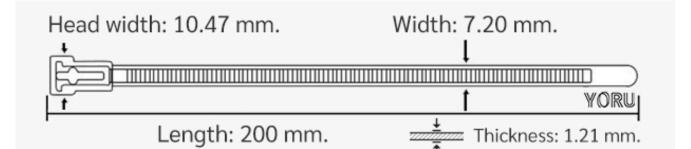

## **YORU** Cable Ties Datasheet

YORU

Model YR200-08UNW

Size Label 8" x 7.2 mm.

| Color                    | White (Natural)                                                               |
|--------------------------|-------------------------------------------------------------------------------|
| Туре                     | Releasable                                                                    |
| Material                 | Polyamide 6.6 High impact (Nylon 6.6 or PA66)                                 |
| Flammability             | UL94 V-2                                                                      |
| ROHS Compliant           | Yes                                                                           |
| UL Recognized            | Yes                                                                           |
| Releasable Closure       | Yes                                                                           |
| Length                   | 8 inch (Imperial)                                                             |
|                          | 200 mm. (Metric)                                                              |
| Width                    | 7.20 mm. (Body) ±0.2 mm                                                       |
|                          | 10.47 mm. (Head) ±0.2 mm                                                      |
| Thickness                | ≈ 1.21 mm. (Body) ± 10%                                                       |
| Operating Temperature    | -40°F to +185°F (Fahrenheit)                                                  |
|                          | -40°C to +85°C (Celsius)                                                      |
| Minimum Tensile Strength | 50.0 lbs (Imperial)                                                           |
|                          | 22.0 Kgs (Metric)                                                             |
| Bundle Diameter          | 4.0 mm. (Minimum)                                                             |
|                          | 45.0 mm. (Maximum)                                                            |
| Weight                   | ≈ 2.20 grams (1 piece)                                                        |
| Features                 | Easy operation, Good insulation, Self-locking, Anti-corrosion and durability. |