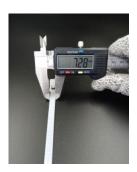

## **YORU** Cable Ties Datasheet

YORU

Model YR200-08UNW

Size Label 8" x 7.2 mm.

| Color                    | White (Natural)                                                               |
|--------------------------|-------------------------------------------------------------------------------|
| Туре                     | Releasable                                                                    |
| Material                 | Polyamide 6.6 High impact (Nylon 6.6 or PA66)                                 |
| Flammability             | UL94 V-2                                                                      |
| ROHS Compliant           | Yes                                                                           |
| UL Recognized            | Yes                                                                           |
| Releasable Closure       | Yes                                                                           |
| Length                   | 8 inch (Imperial)                                                             |
|                          | 200 mm. (Metric)                                                              |
| Width                    | 7.20 mm. (Body) ±0.2 mm                                                       |
|                          | 10.47 mm. (Head) ±0.2 mm                                                      |
| Thickness                | ≈ 1.21 mm. (Body) ± 10%                                                       |
| Operating Temperature    | -40°F to +185°F (Fahrenheit)                                                  |
|                          | -40°C to +85°C (Celsius)                                                      |
| Minimum Tensile Strength | 50.0 lbs (Imperial)                                                           |
|                          | 22.0 Kgs (Metric)                                                             |
| Bundle Diameter          | 4.0 mm. (Minimum)                                                             |
|                          | 45.0 mm. (Maximum)                                                            |
| Weight                   | ≈ 2.20 grams (1 piece)                                                        |
| Features                 | Easy operation, Good insulation, Self-locking, Anti-corrosion and durability. |