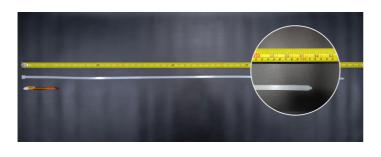

## **YORU Cable Ties Datasheet**

Model YR1K3-10STW
Size Label 51" x 8.8 mm.

| Color                    | White (Natural)                                                               |
|--------------------------|-------------------------------------------------------------------------------|
|                          | ` '                                                                           |
| Туре                     | Standard                                                                      |
| Material                 | Polyamide 6.6 High impact (Nylon 6.6 or PA66)                                 |
| Flammability             | UL94 V-2                                                                      |
| ROHS Compliant           | Yes                                                                           |
| UL Recognized            | Yes                                                                           |
| Releasable Closure       | No                                                                            |
| Length                   | 51 inch (Imperial)                                                            |
|                          | 1300 mm. (Metric)                                                             |
| Width                    | 8.80 mm. (Body)                                                               |
|                          | 13.98 mm. (Head)                                                              |
| Thickness                | ≈ 1.75 mm. (Body) ± 10%                                                       |
| Operating Temperature    | -40°F to +185°F (Fahrenheit)                                                  |
|                          | -40°C to +85°C (Celsius)                                                      |
| Minimum Tensile Strength | 130.0 lbs (Imperial)                                                          |
|                          | 60.0 Kgs (Metric)                                                             |
| Bundle Diameter          | 10.0 mm. (Minimum)                                                            |
|                          | 390.0 mm. (Maximum)                                                           |
| Weight                   | ≈ 15.25grams (1 piece)                                                        |
| Features                 | Easy operation, Good insulation, Self-locking, Anti-corrosion and durability. |