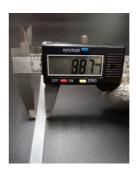

## **YORU Cable Ties Datasheet**

Model YR1K3-10STW
Size Label 51" x 8.8 mm.

| Color                    | White (Natural)                                                               |
|--------------------------|-------------------------------------------------------------------------------|
|                          | ` '                                                                           |
| Туре                     | Standard                                                                      |
| Material                 | Polyamide 6.6 High impact (Nylon 6.6 or PA66)                                 |
| Flammability             | UL94 V-2                                                                      |
| ROHS Compliant           | Yes                                                                           |
| UL Recognized            | Yes                                                                           |
| Releasable Closure       | No                                                                            |
| Length                   | 51 inch (Imperial)                                                            |
|                          | 1300 mm. (Metric)                                                             |
| Width                    | 8.80 mm. (Body)                                                               |
|                          | 13.98 mm. (Head)                                                              |
| Thickness                | ≈ 1.75 mm. (Body) ± 10%                                                       |
| Operating Temperature    | -40°F to +185°F (Fahrenheit)                                                  |
|                          | -40°C to +85°C (Celsius)                                                      |
| Minimum Tensile Strength | 130.0 lbs (Imperial)                                                          |
|                          | 60.0 Kgs (Metric)                                                             |
| Bundle Diameter          | 10.0 mm. (Minimum)                                                            |
|                          | 390.0 mm. (Maximum)                                                           |
| Weight                   | ≈ 15.25grams (1 piece)                                                        |
| Features                 | Easy operation, Good insulation, Self-locking, Anti-corrosion and durability. |