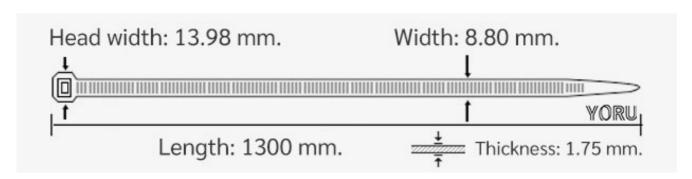

## **YORU Cable Ties Datasheet**

Model YR1K3-10STW
Size Label 51" x 8.8 mm.

| Color                    | White (Natural)                                                               |
|--------------------------|-------------------------------------------------------------------------------|
|                          | ` '                                                                           |
| Туре                     | Standard                                                                      |
| Material                 | Polyamide 6.6 High impact (Nylon 6.6 or PA66)                                 |
| Flammability             | UL94 V-2                                                                      |
| ROHS Compliant           | Yes                                                                           |
| UL Recognized            | Yes                                                                           |
| Releasable Closure       | No                                                                            |
| Length                   | 51 inch (Imperial)                                                            |
|                          | 1300 mm. (Metric)                                                             |
| Width                    | 8.80 mm. (Body)                                                               |
|                          | 13.98 mm. (Head)                                                              |
| Thickness                | ≈ 1.75 mm. (Body) ± 10%                                                       |
| Operating Temperature    | -40°F to +185°F (Fahrenheit)                                                  |
|                          | -40°C to +85°C (Celsius)                                                      |
| Minimum Tensile Strength | 130.0 lbs (Imperial)                                                          |
|                          | 60.0 Kgs (Metric)                                                             |
| Bundle Diameter          | 10.0 mm. (Minimum)                                                            |
|                          | 390.0 mm. (Maximum)                                                           |
| Weight                   | ≈ 15.25grams (1 piece)                                                        |
| Features                 | Easy operation, Good insulation, Self-locking, Anti-corrosion and durability. |