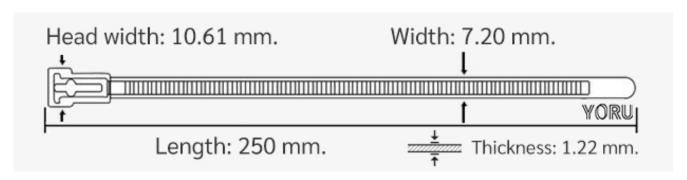

## **YORU Cable Ties Datasheet**

Model YR250-08UNW
Size Label 10" x 7.2 mm.

| Color                    | White (Natural)                                                               |
|--------------------------|-------------------------------------------------------------------------------|
| Туре                     | Releasable                                                                    |
| Material                 | Polyamide 6.6 High impact (Nylon 6.6 or PA66)                                 |
| Flammability             | UL94 V-2                                                                      |
| ROHS Compliant           | Yes                                                                           |
| UL Recognized            | Yes                                                                           |
| Releasable Closure       | Yes                                                                           |
| Length                   | 10 inch (Imperial)                                                            |
|                          | 250 mm. (Metric)                                                              |
| Width                    | 7.20 mm. (Body) ±0.2 mm                                                       |
|                          | 10.61 mm. (Head) ±0.2 mm                                                      |
| Thickness                | ≈ 1.22 mm. (Body) ± 10%                                                       |
| Operating Temperature    | -40°F to +185°F (Fahrenheit)                                                  |
|                          | -40°C to +85°C (Celsius)                                                      |
| Minimum Tensile Strength | 50.0 lbs (Imperial)                                                           |
|                          | 22.0 Kgs (Metric)                                                             |
| Bundle Diameter          | 4.0 mm. (Minimum)                                                             |
|                          | 60.0 mm. (Maximum)                                                            |
| Weight                   | ≈ 2.80 grams (1 piece)                                                        |
| Features                 | Easy operation, Good insulation, Self-locking, Anti-corrosion and durability. |