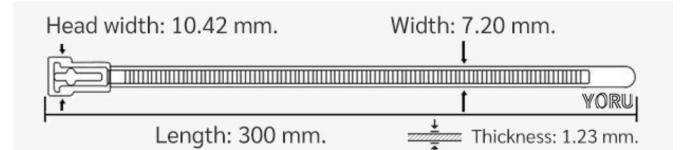

## **YORU** Cable Ties Datasheet

YORU

Model YR300-08UNW Size Label 12" x 7.2 mm.

| Color                    | White (Natural)                                                               |
|--------------------------|-------------------------------------------------------------------------------|
| Туре                     | Releasable                                                                    |
| Material                 | Polyamide 6.6 High impact (Nylon 6.6 or PA66)                                 |
| Flammability             | UL94 V-2                                                                      |
| ROHS Compliant           | Yes                                                                           |
| UL Recognized            | Yes                                                                           |
| Releasable Closure       | Yes                                                                           |
| Length                   | 12 inch (Imperial)                                                            |
|                          | 300 mm. (Metric)                                                              |
| Width                    | 7.20 mm. (Body) ±0.2 mm                                                       |
|                          | 10.42 mm. (Head) ±0.2 mm                                                      |
| Thickness                | ≈ 1.23 mm. (Body) ± 10%                                                       |
| Operating Temperature    | -40°F to +185°F (Fahrenheit)                                                  |
|                          | -40°C to +85°C (Celsius)                                                      |
| Minimum Tensile Strength | 50.0 lbs (Imperial)                                                           |
|                          | 22.0 Kgs (Metric)                                                             |
| Bundle Diameter          | 4.0 mm. (Minimum)                                                             |
|                          | 75.0 mm. (Maximum)                                                            |
| Weight                   | ≈ 3.10 grams (1 piece)                                                        |
| Features                 | Easy operation, Good insulation, Self-locking, Anti-corrosion and durability. |