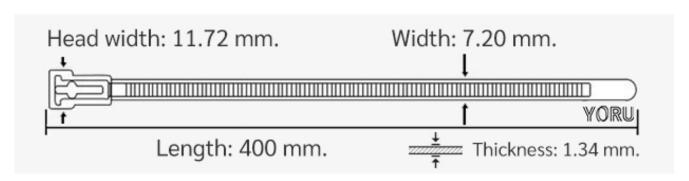

## **YORU Cable Ties Datasheet**

Model YR400-08UNW
Size Label 16" x 7.2 mm.

| Color                    | White (Natural)                                                               |
|--------------------------|-------------------------------------------------------------------------------|
| Туре                     | Releasable                                                                    |
| Material                 | Polyamide 6.6 High impact (Nylon 6.6 or PA66)                                 |
| Flammability             | UL94 V-2                                                                      |
| ROHS Compliant           | Yes                                                                           |
| UL Recognized            | Yes                                                                           |
| Releasable Closure       | Yes                                                                           |
| Length                   | 16 inch (Imperial)                                                            |
|                          | 400 mm. (Metric)                                                              |
| Width                    | 7.20 mm. (Body) ±0.2 mm                                                       |
|                          | 11.72 mm. (Head) ±0.2 mm                                                      |
| Thickness                | ≈ 1.34 mm. (Body) ± 10%                                                       |
| Operating Temperature    | -40°F to +185°F (Fahrenheit)                                                  |
|                          | -40°C to +85°C (Celsius)                                                      |
| Minimum Tensile Strength | 50.0 lbs (Imperial)                                                           |
|                          | 22.0 Kgs (Metric)                                                             |
| Bundle Diameter          | 4.0 mm. (Minimum)                                                             |
|                          | 105.0 mm. (Maximum)                                                           |
| Weight                   | ≈ 4.10 grams (1 piece)                                                        |
| Features                 | Easy operation, Good insulation, Self-locking, Anti-corrosion and durability. |