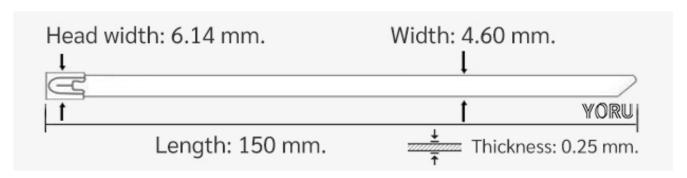

## **YORU Cable Ties Datasheet**

Model YR150-46STL
Size Label 6" x 4.6 mm.

| Color                    | Silver                                                                                     |
|--------------------------|--------------------------------------------------------------------------------------------|
|                          |                                                                                            |
| Туре                     | Stainless (Ball Lock)                                                                      |
| Material                 | Stainless Steel 304 (SUS304)                                                               |
| Flammability             | UL94 V-2                                                                                   |
| ROHS Compliant           | Yes                                                                                        |
| UL Recognized            | Yes                                                                                        |
| Releasable Closure       | No                                                                                         |
| Length                   | 6 inch (Imperial)                                                                          |
|                          | 150 mm. (Metric)                                                                           |
| Width                    | 4.60 mm. (Body)                                                                            |
|                          | 6.14 mm. (Head)                                                                            |
| Thickness                | ≈ 0.25 mm. (Body) ± 10%                                                                    |
| Operating Temperature    | -76°F to +1,022°F (Fahrenheit)                                                             |
|                          | -60°C to +550°C (Celsius)                                                                  |
| Minimum Tensile Strength | 130.0 lbs (Imperial)                                                                       |
|                          | 60.0 Kgs (Metric)                                                                          |
| Bundle Diameter          | 12.0 mm. (Minimum)                                                                         |
|                          | 37.0 mm. (Maximum)                                                                         |
| Weight                   | ≈ 2.33 grams (1 piece)                                                                     |
| Features                 | Easy operation, Good insulation, Self-locking, Lightweight, Anti-corrosion and durability. |