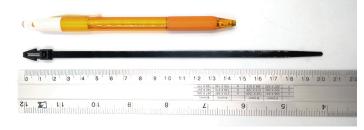

## **YORU** Cable Ties Datasheet

Model YRX10-1SSPB

Size Label 8" x 4.8 mm.

| Color                    | Black 4.80                                                                       |
|--------------------------|----------------------------------------------------------------------------------|
| Туре                     | Special (Industry)                                                               |
| Material                 | Polyamide 6.6 High impact (Nylon 6.6 or PA66)                                    |
| Flammability             | UL94 V-2                                                                         |
| ROHS Compliant           | Yes                                                                              |
| UL Recognized            | Yes 8.39                                                                         |
| Releasable Closure       | No                                                                               |
| Length                   | 8 inch (Imperial)                                                                |
|                          | 200 mm. (Metric)                                                                 |
| Width                    | 4.80 mm. (Body) ±0.2 mm                                                          |
|                          | 4.80 mm. (Head) ±0.2 mm                                                          |
| Thickness                | ≈ 1.29 mm. (Body) ± 10%                                                          |
| Operating Temperature    | -40°F to +185°F (Fahrenheit)                                                     |
|                          | -40°C to +85°C (Celsius)                                                         |
| Minimum Tensile Strength | N/A lbs (Imperial)                                                               |
|                          | N/A Kgs (Metric)                                                                 |
| Bundle Diameter          | 11.0 mm. (Minimum)                                                               |
|                          | 58.0 mm. (Maximum)                                                               |
| Weight                   | ≈ 1.30 grams (1 piece)                                                           |
| Features                 | Easy operation, Good insulation, Easy to install, Anti-corrosion and durability. |