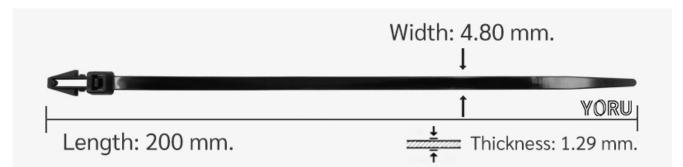

## **YORU** Cable Ties Datasheet

Model YRX10-1SSPB

Size Label 8" x 4.8 mm.

| Color                    | Black 4.80                                                                       |
|--------------------------|----------------------------------------------------------------------------------|
| Туре                     | Special (Industry)                                                               |
| Material                 | Polyamide 6.6 High impact (Nylon 6.6 or PA66)                                    |
| Flammability             | UL94 V-2                                                                         |
| ROHS Compliant           | Yes                                                                              |
| UL Recognized            | Yes 8.39                                                                         |
| Releasable Closure       | No                                                                               |
| Length                   | 8 inch (Imperial)                                                                |
|                          | 200 mm. (Metric)                                                                 |
| Width                    | 4.80 mm. (Body) ±0.2 mm                                                          |
|                          | 4.80 mm. (Head) ±0.2 mm                                                          |
| Thickness                | ≈ 1.29 mm. (Body) ± 10%                                                          |
| Operating Temperature    | -40°F to +185°F (Fahrenheit)                                                     |
|                          | -40°C to +85°C (Celsius)                                                         |
| Minimum Tensile Strength | N/A lbs (Imperial)                                                               |
|                          | N/A Kgs (Metric)                                                                 |
| Bundle Diameter          | 11.0 mm. (Minimum)                                                               |
|                          | 58.0 mm. (Maximum)                                                               |
| Weight                   | ≈ 1.30 grams (1 piece)                                                           |
| Features                 | Easy operation, Good insulation, Easy to install, Anti-corrosion and durability. |

Pictures of products and dimensions are approximate and subject to technical changes (with a tolerance of ± 5% or ±0.2 mm).