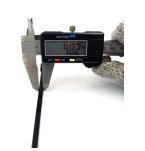

## **YORU** Cable Ties Datasheet

Model YRX10-1SSPB

Size Label 8" x 4.8 mm.

| Color                    | Black 4.80                                                                       |
|--------------------------|----------------------------------------------------------------------------------|
| Туре                     | Special (Industry)                                                               |
| Material                 | Polyamide 6.6 High impact (Nylon 6.6 or PA66)                                    |
| Flammability             | UL94 V-2                                                                         |
| ROHS Compliant           | Yes                                                                              |
| UL Recognized            | Yes 8.39                                                                         |
| Releasable Closure       | No                                                                               |
| Length                   | 8 inch (Imperial)                                                                |
|                          | 200 mm. (Metric)                                                                 |
| Width                    | 4.80 mm. (Body) ±0.2 mm                                                          |
|                          | 4.80 mm. (Head) ±0.2 mm                                                          |
| Thickness                | ≈ 1.29 mm. (Body) ± 10%                                                          |
| Operating Temperature    | -40°F to +185°F (Fahrenheit)                                                     |
|                          | -40°C to +85°C (Celsius)                                                         |
| Minimum Tensile Strength | N/A lbs (Imperial)                                                               |
|                          | N/A Kgs (Metric)                                                                 |
| Bundle Diameter          | 11.0 mm. (Minimum)                                                               |
|                          | 58.0 mm. (Maximum)                                                               |
| Weight                   | ≈ 1.30 grams (1 piece)                                                           |
| Features                 | Easy operation, Good insulation, Easy to install, Anti-corrosion and durability. |