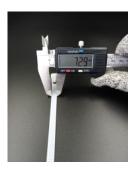

## **YORU** Cable Ties Datasheet

Model YR450-08UNW Size Label 16" x 7.2 mm.

| Color                    | White (Natural)                                                               |
|--------------------------|-------------------------------------------------------------------------------|
| Туре                     | Releasable                                                                    |
| Material                 | Polyamide 6.6 High impact (Nylon 6.6 or PA66)                                 |
| Flammability             | UL94 V-2                                                                      |
| ROHS Compliant           | Yes                                                                           |
| UL Recognized            | Yes                                                                           |
| Releasable Closure       | Yes                                                                           |
| Length                   | 16 inch (Imperial)                                                            |
|                          | 450 mm. (Metric)                                                              |
| Width                    | 7.20 mm. (Body) ±0.2 mm                                                       |
|                          | 10.97 mm. (Head) ±0.2 mm                                                      |
| Thickness                | ≈ 1.25 mm. (Body) ± 10%                                                       |
| Operating Temperature    | -40°F to +185°F (Fahrenheit)                                                  |
|                          | -40°C to +85°C (Celsius)                                                      |
| Minimum Tensile Strength | 50.0 lbs (Imperial)                                                           |
|                          | 22.0 Kgs (Metric)                                                             |
| Bundle Diameter          | 4.0 mm. (Minimum)                                                             |
|                          | 110.0 mm. (Maximum)                                                           |
| Weight                   | ≈ 4.65 grams (1 piece)                                                        |
| Features                 | Easy operation, Good insulation, Self-locking, Anti-corrosion and durability. |

Pictures of products and dimensions are approximate and subject to technical changes (with a tolerance of ± 5% or ±0.2 mm).