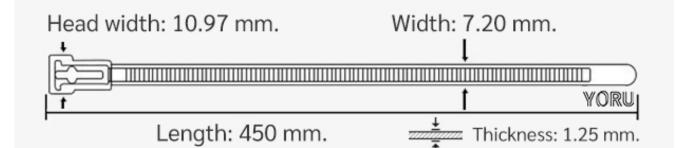

## **YORU** Cable Ties Datasheet

Model YR450-08UNW Size Label 16" x 7.2 mm.

| Color                    | White (Natural)                                                               |
|--------------------------|-------------------------------------------------------------------------------|
| Туре                     | Releasable                                                                    |
| Material                 | Polyamide 6.6 High impact (Nylon 6.6 or PA66)                                 |
| Flammability             | UL94 V-2                                                                      |
| ROHS Compliant           | Yes                                                                           |
| UL Recognized            | Yes                                                                           |
| Releasable Closure       | Yes                                                                           |
| Length                   | 16 inch (Imperial)                                                            |
|                          | 450 mm. (Metric)                                                              |
| Width                    | 7.20 mm. (Body) ±0.2 mm                                                       |
|                          | 10.97 mm. (Head) ±0.2 mm                                                      |
| Thickness                | ≈ 1.25 mm. (Body) ± 10%                                                       |
| Operating Temperature    | -40°F to +185°F (Fahrenheit)                                                  |
|                          | -40°C to +85°C (Celsius)                                                      |
| Minimum Tensile Strength | 50.0 lbs (Imperial)                                                           |
|                          | 22.0 Kgs (Metric)                                                             |
| Bundle Diameter          | 4.0 mm. (Minimum)                                                             |
|                          | 110.0 mm. (Maximum)                                                           |
| Weight                   | ≈ 4.65 grams (1 piece)                                                        |
| Features                 | Easy operation, Good insulation, Self-locking, Anti-corrosion and durability. |