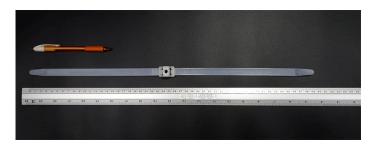

## **YORU Cable Ties Datasheet**

Model YR500-13HCW
Size Label 20" x 13.0 mm.

| Color                    | White                                                                                    |
|--------------------------|------------------------------------------------------------------------------------------|
| Туре                     | Handcuffs                                                                                |
| Material                 | Polyamide 6.6 High impact (Nylon 6.6 or PA66)                                            |
| Flammability             | UL94 V-2                                                                                 |
| ROHS Compliant           | Yes                                                                                      |
| UL Recognized            | Yes                                                                                      |
| Releasable Closure       | No                                                                                       |
| Length                   | 20 x2 inch (Imperial)                                                                    |
|                          | 500 x2 mm. (Metric)                                                                      |
| Width                    | 13.00 mm. (Body) ±0.2 mm                                                                 |
|                          | 18.76 mm. (Head) ±0.2 mm                                                                 |
| Thickness                | ≈ 1.22 mm. (Body) ± 10%                                                                  |
| Operating Temperature    | -40°F to +185°F (Fahrenheit)                                                             |
|                          | -40°C to +85°C (Celsius)                                                                 |
| Minimum Tensile Strength | 242.0 lbs (Imperial)                                                                     |
|                          | 110.0 Kgs (Metric)                                                                       |
| Bundle Diameter          | 10 x2 mm. (Minimum)                                                                      |
|                          | 60 x2 mm. (Maximum)                                                                      |
| Weight                   | ≈ 11.48 grams (1 piece)                                                                  |
| Features                 | Easy operation, Good insulation, Self-locking, Anti-corrosion and Resistant to breaking. |
| Warning                  | This product is not intended for any unlawful purposes.                                  |

Pictures of products and dimensions are approximate and subject to technical changes (with a tolerance of  $\pm$  5% or  $\pm$ 0.2 mm).