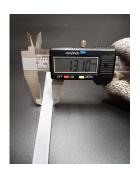

## **YORU Cable Ties Datasheet**

Model YR500-13HCW
Size Label 20" x 13.0 mm.

| Color                    | White                                                                                    |
|--------------------------|------------------------------------------------------------------------------------------|
| Туре                     | Handcuffs                                                                                |
| Material                 | Polyamide 6.6 High impact (Nylon 6.6 or PA66)                                            |
| Flammability             | UL94 V-2                                                                                 |
| ROHS Compliant           | Yes                                                                                      |
| UL Recognized            | Yes                                                                                      |
| Releasable Closure       | No                                                                                       |
| Length                   | 20 x2 inch (Imperial)                                                                    |
|                          | 500 x2 mm. (Metric)                                                                      |
| Width                    | 13.00 mm. (Body) ±0.2 mm                                                                 |
|                          | 18.76 mm. (Head) ±0.2 mm                                                                 |
| Thickness                | ≈ 1.22 mm. (Body) ± 10%                                                                  |
| Operating Temperature    | -40°F to +185°F (Fahrenheit)                                                             |
|                          | -40°C to +85°C (Celsius)                                                                 |
| Minimum Tensile Strength | 242.0 lbs (Imperial)                                                                     |
|                          | 110.0 Kgs (Metric)                                                                       |
| Bundle Diameter          | 10 x2 mm. (Minimum)                                                                      |
|                          | 60 x2 mm. (Maximum)                                                                      |
| Weight                   | ≈ 11.48 grams (1 piece)                                                                  |
| Features                 | Easy operation, Good insulation, Self-locking, Anti-corrosion and Resistant to breaking. |
| Warning                  | This product is not intended for any unlawful purposes.                                  |

Pictures of products and dimensions are approximate and subject to technical changes (with a tolerance of  $\pm$  5% or  $\pm$ 0.2 mm).