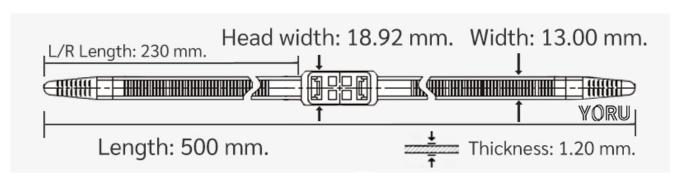

## **YORU Cable Ties Datasheet**

Model YR500-13HCW
Size Label 20" x 13.0 mm.

| Color                    | White                                                                                    |
|--------------------------|------------------------------------------------------------------------------------------|
| Туре                     | Handcuffs                                                                                |
| Material                 | Polyamide 6.6 High impact (Nylon 6.6 or PA66)                                            |
| Flammability             | UL94 V-2                                                                                 |
| ROHS Compliant           | Yes                                                                                      |
| UL Recognized            | Yes                                                                                      |
| Releasable Closure       | No                                                                                       |
| Length                   | 20 x2 inch (Imperial)                                                                    |
|                          | 500 x2 mm. (Metric)                                                                      |
| Width                    | 13.00 mm. (Body) ±0.2 mm                                                                 |
|                          | 18.76 mm. (Head) ±0.2 mm                                                                 |
| Thickness                | ≈ 1.22 mm. (Body) ± 10%                                                                  |
| Operating Temperature    | -40°F to +185°F (Fahrenheit)                                                             |
|                          | -40°C to +85°C (Celsius)                                                                 |
| Minimum Tensile Strength | 242.0 lbs (Imperial)                                                                     |
|                          | 110.0 Kgs (Metric)                                                                       |
| Bundle Diameter          | 10 x2 mm. (Minimum)                                                                      |
|                          | 60 x2 mm. (Maximum)                                                                      |
| Weight                   | ≈ 11.48 grams (1 piece)                                                                  |
| Features                 | Easy operation, Good insulation, Self-locking, Anti-corrosion and Resistant to breaking. |
| Warning                  | This product is not intended for any unlawful purposes.                                  |