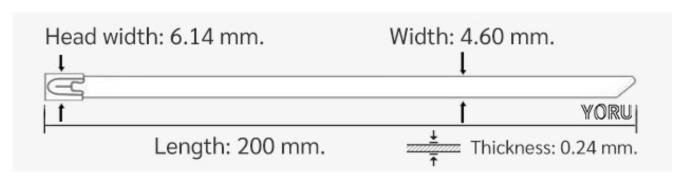

## **YORU Cable Ties Datasheet**

Model YR200-46STL
Size Label 8" x 4.6 mm.

| Color                    | Silver                                                                                     |
|--------------------------|--------------------------------------------------------------------------------------------|
| Туре                     | Stainless (Ball Lock)                                                                      |
|                          | · · ·                                                                                      |
| Material                 | Stainless Steel 304 (SUS304)                                                               |
| Flammability             | UL94 V-2                                                                                   |
| ROHS Compliant           | Yes                                                                                        |
| UL Recognized            | Yes                                                                                        |
| Releasable Closure       | No                                                                                         |
| Length                   | 8 inch (Imperial)                                                                          |
|                          | 200 mm. (Metric)                                                                           |
| Width                    | 4.60 mm. (Body)                                                                            |
|                          | 6.14 mm. (Head)                                                                            |
| Thickness                | ≈ 0.24 mm. (Body) ± 10%                                                                    |
| Operating Temperature    | -76°F to +1,022°F (Fahrenheit)                                                             |
|                          | -60°C to +550°C (Celsius)                                                                  |
| Minimum Tensile Strength | 130.0 lbs (Imperial)                                                                       |
|                          | 60.0 Kgs (Metric)                                                                          |
| Bundle Diameter          | 12.0 mm. (Minimum)                                                                         |
|                          | 50.0 mm. (Maximum)                                                                         |
| Weight                   | ≈ 2.83 grams (1 piece)                                                                     |
| Features                 | Easy operation, Good insulation, Self-locking, Lightweight, Anti-corrosion and durability. |