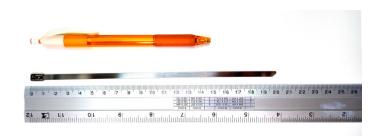

## **YORU Cable Ties Datasheet**

Model YR200-46STL
Size Label 8" x 4.6 mm.

| Color                    | Silver                                                                                     |
|--------------------------|--------------------------------------------------------------------------------------------|
| Туре                     | Stainless (Ball Lock)                                                                      |
|                          | · · ·                                                                                      |
| Material                 | Stainless Steel 304 (SUS304)                                                               |
| Flammability             | UL94 V-2                                                                                   |
| ROHS Compliant           | Yes                                                                                        |
| UL Recognized            | Yes                                                                                        |
| Releasable Closure       | No                                                                                         |
| Length                   | 8 inch (Imperial)                                                                          |
|                          | 200 mm. (Metric)                                                                           |
| Width                    | 4.60 mm. (Body)                                                                            |
|                          | 6.14 mm. (Head)                                                                            |
| Thickness                | ≈ 0.24 mm. (Body) ± 10%                                                                    |
| Operating Temperature    | -76°F to +1,022°F (Fahrenheit)                                                             |
|                          | -60°C to +550°C (Celsius)                                                                  |
| Minimum Tensile Strength | 130.0 lbs (Imperial)                                                                       |
|                          | 60.0 Kgs (Metric)                                                                          |
| Bundle Diameter          | 12.0 mm. (Minimum)                                                                         |
|                          | 50.0 mm. (Maximum)                                                                         |
| Weight                   | ≈ 2.83 grams (1 piece)                                                                     |
| Features                 | Easy operation, Good insulation, Self-locking, Lightweight, Anti-corrosion and durability. |