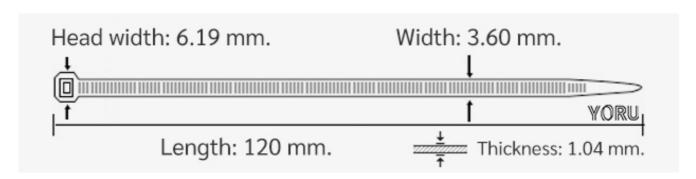

## **YORU Cable Ties Datasheet**

Model YR120-04STB
Size Label 5" x 3.6 mm.

| Color                    | Black                                                                         |
|--------------------------|-------------------------------------------------------------------------------|
| Туре                     | Standard                                                                      |
| Material                 | Polyamide 6.6 High impact (Nylon 6.6 or PA66)                                 |
| Flammability             | UL94 V-2                                                                      |
| ROHS Compliant           | Yes                                                                           |
| UL Recognized            | Yes                                                                           |
| Releasable Closure       | No                                                                            |
| Length                   | 5 inch (Imperial)                                                             |
|                          | 120 mm. (Metric)                                                              |
| Width                    | 3.60 mm. (Body)                                                               |
|                          | 6.19 mm. (Head)                                                               |
| Thickness                | ≈ 1.04 mm. (Body) ± 10%                                                       |
| Operating Temperature    | -40°F to +185°F (Fahrenheit)                                                  |
|                          | -40°C to +85°C (Celsius)                                                      |
| Minimum Tensile Strength | 33.0 lbs (Imperial)                                                           |
|                          | 15.0 Kgs (Metric)                                                             |
| Bundle Diameter          | 3.0 mm. (Minimum)                                                             |
|                          | 24.0 mm. (Maximum)                                                            |
| Weight                   | ≈ 0.58 grams (1 piece)                                                        |
| Features                 | Easy operation, Good insulation, Self-locking, Anti-corrosion and durability. |