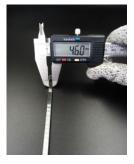

## **YORU Cable Ties Datasheet**

Model YR250-46STL
Size Label 10" x 4.6 mm.

| Color                    | Silver                                                                                     |
|--------------------------|--------------------------------------------------------------------------------------------|
| Туре                     | Stainless (Ball Lock)                                                                      |
| Material                 | Stainless Steel 304 (SUS304)                                                               |
| Flammability             | UL94 V-2                                                                                   |
| ROHS Compliant           | Yes                                                                                        |
| UL Recognized            | Yes                                                                                        |
| Releasable Closure       | No                                                                                         |
| Length                   | 10 inch (Imperial)                                                                         |
|                          | 250 mm. (Metric)                                                                           |
| Width                    | 4.60 mm. (Body)                                                                            |
|                          | 6.28 mm. (Head)                                                                            |
| Thickness                | ≈ 0.25 mm. (Body) ± 10%                                                                    |
| Operating Temperature    | -76°F to +1,022°F (Fahrenheit)                                                             |
|                          | -60°C to +550°C (Celsius)                                                                  |
| Minimum Tensile Strength | 130.0 lbs (Imperial)                                                                       |
|                          | 60.0 Kgs (Metric)                                                                          |
| Bundle Diameter          | 12.0 mm. (Minimum)                                                                         |
|                          | 63.0 mm. (Maximum)                                                                         |
| Weight                   | ≈ 3.17 grams (1 piece)                                                                     |
| Features                 | Easy operation, Good insulation, Self-locking, Lightweight, Anti-corrosion and durability. |