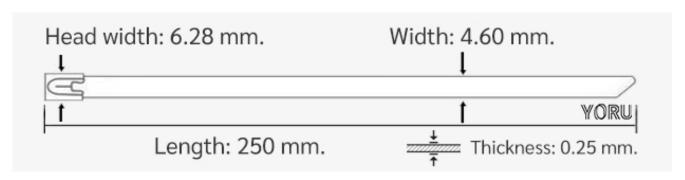

## **YORU Cable Ties Datasheet**

Model YR250-46STL
Size Label 10" x 4.6 mm.

| Color                    | Silver                                                                                     |
|--------------------------|--------------------------------------------------------------------------------------------|
| Туре                     | Stainless (Ball Lock)                                                                      |
| Material                 | Stainless Steel 304 (SUS304)                                                               |
| Flammability             | UL94 V-2                                                                                   |
| ROHS Compliant           | Yes                                                                                        |
| UL Recognized            | Yes                                                                                        |
| Releasable Closure       | No                                                                                         |
| Length                   | 10 inch (Imperial)                                                                         |
|                          | 250 mm. (Metric)                                                                           |
| Width                    | 4.60 mm. (Body)                                                                            |
|                          | 6.28 mm. (Head)                                                                            |
| Thickness                | ≈ 0.25 mm. (Body) ± 10%                                                                    |
| Operating Temperature    | -76°F to +1,022°F (Fahrenheit)                                                             |
|                          | -60°C to +550°C (Celsius)                                                                  |
| Minimum Tensile Strength | 130.0 lbs (Imperial)                                                                       |
|                          | 60.0 Kgs (Metric)                                                                          |
| Bundle Diameter          | 12.0 mm. (Minimum)                                                                         |
|                          | 63.0 mm. (Maximum)                                                                         |
| Weight                   | ≈ 3.17 grams (1 piece)                                                                     |
| Features                 | Easy operation, Good insulation, Self-locking, Lightweight, Anti-corrosion and durability. |