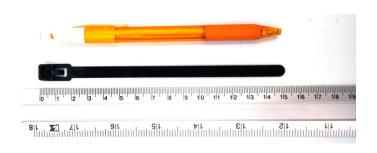

## **YORU Cable Ties Datasheet**

Model YR150-08UNB
Size Label 6" x 7.2 mm.

| Color                    | Black                                                                         |
|--------------------------|-------------------------------------------------------------------------------|
| Туре                     | Releasable                                                                    |
| Material                 | Polyamide 6.6 High impact (Nylon 6.6 or PA66)                                 |
| Flammability             | UL94 V-2                                                                      |
| ROHS Compliant           | Yes                                                                           |
| UL Recognized            | Yes                                                                           |
| Releasable Closure       | Yes                                                                           |
| Length                   | 6 inch (Imperial)                                                             |
|                          | 150 mm. (Metric)                                                              |
| Width                    | 7.20 mm. (Body) ±0.2 mm                                                       |
|                          | 10.65 mm. (Head) ±0.2 mm                                                      |
| Thickness                | ≈ 1.23 mm. (Body) ± 10%                                                       |
| Operating Temperature    | -40°F to +185°F (Fahrenheit)                                                  |
|                          | -40°C to +85°C (Celsius)                                                      |
| Minimum Tensile Strength | 50.0 lbs (Imperial)                                                           |
|                          | 22.0 Kgs (Metric)                                                             |
| Bundle Diameter          | 4.0 mm. (Minimum)                                                             |
|                          | 35.0 mm. (Maximum)                                                            |
| Weight                   | ≈ 1.80 grams (1 piece)                                                        |
| Features                 | Easy operation, Good insulation, Self-locking, Anti-corrosion and durability. |