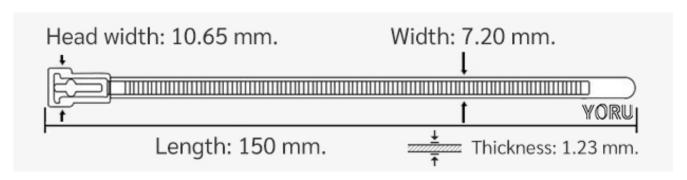

## **YORU Cable Ties Datasheet**

Model YR150-08UNB
Size Label 6" x 7.2 mm.

| Color                    | Black                                                                         |
|--------------------------|-------------------------------------------------------------------------------|
| Туре                     | Releasable                                                                    |
| Material                 | Polyamide 6.6 High impact (Nylon 6.6 or PA66)                                 |
| Flammability             | UL94 V-2                                                                      |
| ROHS Compliant           | Yes                                                                           |
| UL Recognized            | Yes                                                                           |
| Releasable Closure       | Yes                                                                           |
| Length                   | 6 inch (Imperial)                                                             |
|                          | 150 mm. (Metric)                                                              |
| Width                    | 7.20 mm. (Body) ±0.2 mm                                                       |
|                          | 10.65 mm. (Head) ±0.2 mm                                                      |
| Thickness                | ≈ 1.23 mm. (Body) ± 10%                                                       |
| Operating Temperature    | -40°F to +185°F (Fahrenheit)                                                  |
|                          | -40°C to +85°C (Celsius)                                                      |
| Minimum Tensile Strength | 50.0 lbs (Imperial)                                                           |
|                          | 22.0 Kgs (Metric)                                                             |
| Bundle Diameter          | 4.0 mm. (Minimum)                                                             |
|                          | 35.0 mm. (Maximum)                                                            |
| Weight                   | ≈ 1.80 grams (1 piece)                                                        |
| Features                 | Easy operation, Good insulation, Self-locking, Anti-corrosion and durability. |