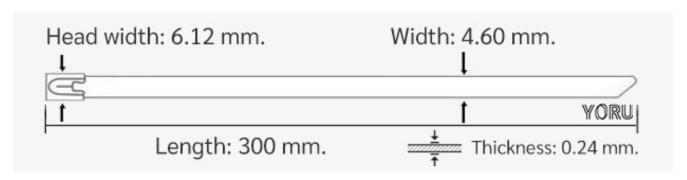

## **YORU Cable Ties Datasheet**

Model YR300-46STL
Size Label 12" x 4.6 mm.

|                          | T                                                                                          |
|--------------------------|--------------------------------------------------------------------------------------------|
| Color                    | Silver                                                                                     |
| Туре                     | Stainless (Ball Lock)                                                                      |
| Material                 | Stainless Steel 304 (SUS304)                                                               |
| Flammability             | UL94 V-2                                                                                   |
| ROHS Compliant           | Yes                                                                                        |
| UL Recognized            | Yes                                                                                        |
| Releasable Closure       | No                                                                                         |
| Length                   | 12 inch (Imperial)                                                                         |
|                          | 300 mm. (Metric)                                                                           |
| Width                    | 4.60 mm. (Body)                                                                            |
|                          | 6.12 mm. (Head)                                                                            |
| Thickness                | ≈ 0.24 mm. (Body) ± 10%                                                                    |
| Operating Temperature    | -76°F to +1,022°F (Fahrenheit)                                                             |
|                          | -60°C to +550°C (Celsius)                                                                  |
| Minimum Tensile Strength | 130.0 lbs (Imperial)                                                                       |
|                          | 60.0 Kgs (Metric)                                                                          |
| Bundle Diameter          | 12.0 mm. (Minimum)                                                                         |
|                          | 76.0 mm. (Maximum)                                                                         |
| Weight                   | ≈ 3.67 grams (1 piece)                                                                     |
| Features                 | Easy operation, Good insulation, Self-locking, Lightweight, Anti-corrosion and durability. |
|                          | 4                                                                                          |