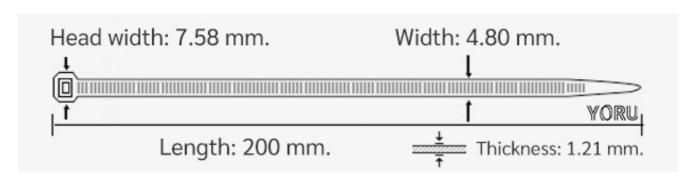

## **YORU Cable Ties Datasheet**

Model YR200-05CLB
Size Label 8" x 4.8 mm.

| Color                    | Blue                                                                          |
|--------------------------|-------------------------------------------------------------------------------|
| Туре                     | Standard Color                                                                |
| Material                 | Polyamide 6.6 High impact (Nylon 6.6 or PA66)                                 |
| Flammability             | UL94 V-2                                                                      |
| ROHS Compliant           | Yes                                                                           |
| UL Recognized            | Yes                                                                           |
| Releasable Closure       | No                                                                            |
| Length                   | 8 inch (Imperial)                                                             |
|                          | 200 mm. (Metric)                                                              |
| Width                    | 4.80 mm. (Body)                                                               |
|                          | 7.58 mm. (Head)                                                               |
| Thickness                | ≈ 1.21 mm. (Body) ± 10%                                                       |
| Operating Temperature    | -40°F to +185°F (Fahrenheit)                                                  |
|                          | -40°C to +85°C (Celsius)                                                      |
| Minimum Tensile Strength | 50.0 lbs (Imperial)                                                           |
|                          | 22.0 Kgs (Metric)                                                             |
| Bundle Diameter          | 3.0 mm. (Minimum)                                                             |
|                          | 50.0 mm. (Maximum)                                                            |
| Weight                   | ≈ 1.60 grams (1 piece)                                                        |
| Features                 | Easy operation, Good insulation, Self-locking, Anti-corrosion and durability. |