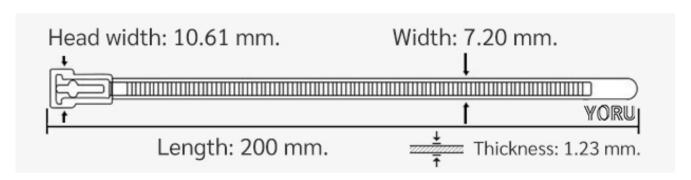

## **YORU Cable Ties Datasheet**

Model YR200-08UNB
Size Label 8" x 7.2 mm.

| Color                    | Black                                                                         |
|--------------------------|-------------------------------------------------------------------------------|
| Туре                     | Releasable                                                                    |
| Material                 | Polyamide 6.6 High impact (Nylon 6.6 or PA66)                                 |
| Flammability             | UL94 V-2                                                                      |
| ROHS Compliant           | Yes                                                                           |
| UL Recognized            | Yes                                                                           |
| Releasable Closure       | Yes                                                                           |
| Length                   | 8 inch (Imperial)                                                             |
|                          | 200 mm. (Metric)                                                              |
| Width                    | 7.20 mm. (Body) ±0.2 mm                                                       |
|                          | 10.61 mm. (Head) ±0.2 mm                                                      |
| Thickness                | ≈ 1.23 mm. (Body) ± 10%                                                       |
| Operating Temperature    | -40°F to +185°F (Fahrenheit)                                                  |
|                          | -40°C to +85°C (Celsius)                                                      |
| Minimum Tensile Strength | 50.0 lbs (Imperial)                                                           |
|                          | 22.0 Kgs (Metric)                                                             |
| Bundle Diameter          | 4.0 mm. (Minimum)                                                             |
|                          | 45.0 mm. (Maximum)                                                            |
| Weight                   | ≈ 2.20 grams (1 piece)                                                        |
| Features                 | Easy operation, Good insulation, Self-locking, Anti-corrosion and durability. |