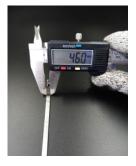

## **YORU Cable Ties Datasheet**

Model YR350-46STL
Size Label 14" x 4.6 mm.

| Color                    | Silver                                                                                     |
|--------------------------|--------------------------------------------------------------------------------------------|
| Туре                     | Stainless (Ball Lock)                                                                      |
| Material                 | Stainless Steel 304 (SUS304)                                                               |
| Flammability             | UL94 V-2                                                                                   |
| ROHS Compliant           | Yes                                                                                        |
| UL Recognized            | Yes                                                                                        |
| Releasable Closure       | No                                                                                         |
| Length                   | 14 inch (Imperial)                                                                         |
|                          | 350 mm. (Metric)                                                                           |
| Width                    | 4.60 mm. (Body)                                                                            |
|                          | 6.13 mm. (Head)                                                                            |
| Thickness                | ≈ 0.24 mm. (Body) ± 10%                                                                    |
| Operating Temperature    | -76°F to +1,022°F (Fahrenheit)                                                             |
|                          | -60°C to +550°C (Celsius)                                                                  |
| Minimum Tensile Strength | 130.0 lbs (Imperial)                                                                       |
|                          | 60.0 Kgs (Metric)                                                                          |
| Bundle Diameter          | 12.0 mm. (Minimum)                                                                         |
|                          | 89.0 mm. (Maximum)                                                                         |
| Weight                   | ≈ 4.17 grams (1 piece)                                                                     |
| Features                 | Easy operation, Good insulation, Self-locking, Lightweight, Anti-corrosion and durability. |

Pictures of products and dimensions are approximate and subject to technical changes (with a tolerance of  $\pm$  5%).