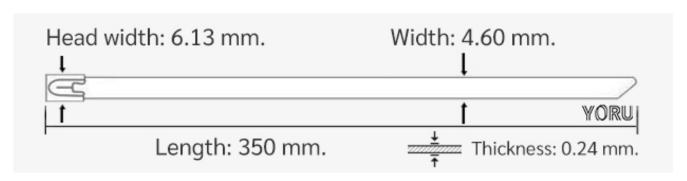

## **YORU Cable Ties Datasheet**

Model YR350-46STL
Size Label 14" x 4.6 mm.

| Color                    | Silver                                                                                     |
|--------------------------|--------------------------------------------------------------------------------------------|
| Туре                     | Stainless (Ball Lock)                                                                      |
| Material                 | Stainless Steel 304 (SUS304)                                                               |
| Flammability             | UL94 V-2                                                                                   |
| ROHS Compliant           | Yes                                                                                        |
| UL Recognized            | Yes                                                                                        |
| Releasable Closure       | No                                                                                         |
| Length                   | 14 inch (Imperial)                                                                         |
|                          | 350 mm. (Metric)                                                                           |
| Width                    | 4.60 mm. (Body)                                                                            |
|                          | 6.13 mm. (Head)                                                                            |
| Thickness                | ≈ 0.24 mm. (Body) ± 10%                                                                    |
| Operating Temperature    | -76°F to +1,022°F (Fahrenheit)                                                             |
|                          | -60°C to +550°C (Celsius)                                                                  |
| Minimum Tensile Strength | 130.0 lbs (Imperial)                                                                       |
|                          | 60.0 Kgs (Metric)                                                                          |
| Bundle Diameter          | 12.0 mm. (Minimum)                                                                         |
|                          | 89.0 mm. (Maximum)                                                                         |
| Weight                   | ≈ 4.17 grams (1 piece)                                                                     |
| Features                 | Easy operation, Good insulation, Self-locking, Lightweight, Anti-corrosion and durability. |