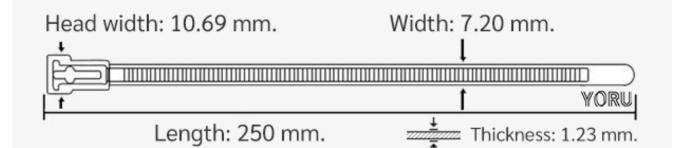

## **YORU** Cable Ties Datasheet

YORU

Model YR250-08UNB

Size Label 10" x 7.2 mm.

| Color                    | Black                                                                         |
|--------------------------|-------------------------------------------------------------------------------|
| Туре                     | Releasable                                                                    |
| Material                 | Polyamide 6.6 High impact (Nylon 6.6 or PA66)                                 |
| Flammability             | UL94 V-2                                                                      |
| ROHS Compliant           | Yes                                                                           |
| UL Recognized            | Yes                                                                           |
| Releasable Closure       | Yes                                                                           |
| Length                   | 10 inch (Imperial)                                                            |
|                          | 250 mm. (Metric)                                                              |
| Width                    | 7.20 mm. (Body) ±0.2 mm                                                       |
|                          | 10.69 mm. (Head) ±0.2 mm                                                      |
| Thickness                | ≈ 1.23 mm. (Body) ± 10%                                                       |
| Operating Temperature    | -40°F to +185°F (Fahrenheit)                                                  |
|                          | -40°C to +85°C (Celsius)                                                      |
| Minimum Tensile Strength | 50.0 lbs (Imperial)                                                           |
|                          | 22.0 Kgs (Metric)                                                             |
| Bundle Diameter          | 4.0 mm. (Minimum)                                                             |
|                          | 60.0 mm. (Maximum)                                                            |
| Weight                   | ≈ 2.80 grams (1 piece)                                                        |
| Features                 | Easy operation, Good insulation, Self-locking, Anti-corrosion and durability. |

Pictures of products and dimensions are approximate and subject to technical changes (with a tolerance of ± 5% or ±0.2 mm).