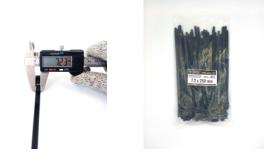

## **YORU** Cable Ties Datasheet

YORU

Model YR250-08UNB

Size Label 10" x 7.2 mm.

| Color                    | Black                                                                         |
|--------------------------|-------------------------------------------------------------------------------|
| Туре                     | Releasable                                                                    |
| Material                 | Polyamide 6.6 High impact (Nylon 6.6 or PA66)                                 |
| Flammability             | UL94 V-2                                                                      |
| ROHS Compliant           | Yes                                                                           |
| UL Recognized            | Yes                                                                           |
| Releasable Closure       | Yes                                                                           |
| Length                   | 10 inch (Imperial)                                                            |
|                          | 250 mm. (Metric)                                                              |
| Width                    | 7.20 mm. (Body) ±0.2 mm                                                       |
|                          | 10.69 mm. (Head) ±0.2 mm                                                      |
| Thickness                | ≈ 1.23 mm. (Body) ± 10%                                                       |
| Operating Temperature    | -40°F to +185°F (Fahrenheit)                                                  |
|                          | -40°C to +85°C (Celsius)                                                      |
| Minimum Tensile Strength | 50.0 lbs (Imperial)                                                           |
|                          | 22.0 Kgs (Metric)                                                             |
| Bundle Diameter          | 4.0 mm. (Minimum)                                                             |
|                          | 60.0 mm. (Maximum)                                                            |
| Weight                   | ≈ 2.80 grams (1 piece)                                                        |
| Features                 | Easy operation, Good insulation, Self-locking, Anti-corrosion and durability. |