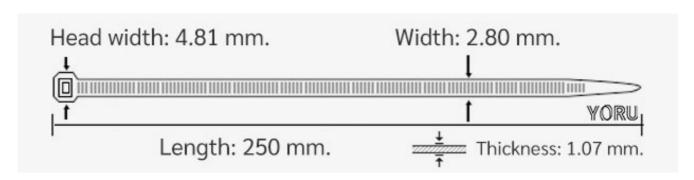

## **YORU Cable Ties Datasheet**

Model YR250-03CLB
Size Label 10" x 2.8 mm.

| Color                    | Blue                                                                          |
|--------------------------|-------------------------------------------------------------------------------|
| Туре                     | Standard Color                                                                |
| Material                 | Polyamide 6.6 High impact (Nylon 6.6 or PA66)                                 |
| Flammability             | UL94 V-2                                                                      |
| ROHS Compliant           | Yes                                                                           |
| UL Recognized            | Yes                                                                           |
| Releasable Closure       | No                                                                            |
| Length                   | 10 inch (Imperial)                                                            |
|                          | 250 mm. (Metric)                                                              |
| Width                    | 2.80 mm. (Body)                                                               |
|                          | 4.81 mm. (Head)                                                               |
| Thickness                | ≈ 1.07 mm. (Body) ± 10%                                                       |
| Operating Temperature    | -40°F to +185°F (Fahrenheit)                                                  |
|                          | -40°C to +85°C (Celsius)                                                      |
| Minimum Tensile Strength | 25.0 lbs (Imperial)                                                           |
|                          | 12.0 Kgs (Metric)                                                             |
| Bundle Diameter          | 3.0 mm. (Minimum)                                                             |
|                          | 65.0 mm. (Maximum)                                                            |
| Weight                   | ≈ 1.40 grams (1 piece)                                                        |
| Features                 | Easy operation, Good insulation, Self-locking, Anti-corrosion and durability. |