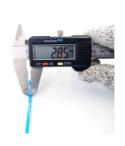

## **YORU Cable Ties Datasheet**

Model YR250-03CLB
Size Label 10" x 2.8 mm.

| Color                    | Blue                                                                          |
|--------------------------|-------------------------------------------------------------------------------|
| Туре                     | Standard Color                                                                |
| Material                 | Polyamide 6.6 High impact (Nylon 6.6 or PA66)                                 |
| Flammability             | UL94 V-2                                                                      |
| ROHS Compliant           | Yes                                                                           |
| UL Recognized            | Yes                                                                           |
| Releasable Closure       | No                                                                            |
| Length                   | 10 inch (Imperial)                                                            |
|                          | 250 mm. (Metric)                                                              |
| Width                    | 2.80 mm. (Body)                                                               |
|                          | 4.81 mm. (Head)                                                               |
| Thickness                | ≈ 1.07 mm. (Body) ± 10%                                                       |
| Operating Temperature    | -40°F to +185°F (Fahrenheit)                                                  |
|                          | -40°C to +85°C (Celsius)                                                      |
| Minimum Tensile Strength | 25.0 lbs (Imperial)                                                           |
|                          | 12.0 Kgs (Metric)                                                             |
| Bundle Diameter          | 3.0 mm. (Minimum)                                                             |
|                          | 65.0 mm. (Maximum)                                                            |
| Weight                   | ≈ 1.40 grams (1 piece)                                                        |
| Features                 | Easy operation, Good insulation, Self-locking, Anti-corrosion and durability. |