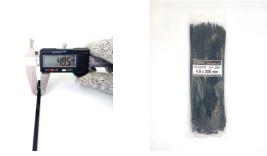

## **YORU** Cable Ties Datasheet

Model YR300-05UNB Size Label 12" x 4.8 mm.

| Color                    | Black                                                                         |
|--------------------------|-------------------------------------------------------------------------------|
| Туре                     | Releasable                                                                    |
| Material                 | Polyamide 6.6 High impact (Nylon 6.6 or PA66)                                 |
| Flammability             | UL94 V-2                                                                      |
| ROHS Compliant           | Yes                                                                           |
| UL Recognized            | Yes                                                                           |
| Releasable Closure       | Yes                                                                           |
| Length                   | 12 inch (Imperial)                                                            |
|                          | 300 mm. (Metric)                                                              |
| Width                    | 4.80 mm. (Body) ±0.2 mm                                                       |
|                          | 7.81 mm. (Head) ±0.2 mm                                                       |
| Thickness                | ≈ 1.23 mm. (Body) ± 10%                                                       |
| Operating Temperature    | -40°F to +185°F (Fahrenheit)                                                  |
|                          | -40°C to +85°C (Celsius)                                                      |
| Minimum Tensile Strength | 40.0 lbs (Imperial)                                                           |
|                          | 18.0 Kgs (Metric)                                                             |
| Bundle Diameter          | 3.0 mm. (Minimum)                                                             |
|                          | 75.0 mm. (Maximum)                                                            |
| Weight                   | ≈ 2.07 grams (1 piece)                                                        |
| Features                 | Easy operation, Good insulation, Self-locking, Anti-corrosion and durability. |