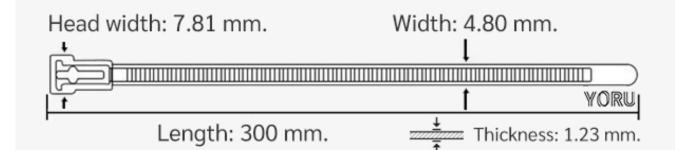

## **YORU** Cable Ties Datasheet

Model YR300-05UNB Size Label 12" x 4.8 mm.

| Color                    | Black                                                                         |
|--------------------------|-------------------------------------------------------------------------------|
| Туре                     | Releasable                                                                    |
| Material                 | Polyamide 6.6 High impact (Nylon 6.6 or PA66)                                 |
| Flammability             | UL94 V-2                                                                      |
| ROHS Compliant           | Yes                                                                           |
| UL Recognized            | Yes                                                                           |
| Releasable Closure       | Yes                                                                           |
| Length                   | 12 inch (Imperial)                                                            |
|                          | 300 mm. (Metric)                                                              |
| Width                    | 4.80 mm. (Body) ±0.2 mm                                                       |
|                          | 7.81 mm. (Head) ±0.2 mm                                                       |
| Thickness                | ≈ 1.23 mm. (Body) ± 10%                                                       |
| Operating Temperature    | -40°F to +185°F (Fahrenheit)                                                  |
|                          | -40°C to +85°C (Celsius)                                                      |
| Minimum Tensile Strength | 40.0 lbs (Imperial)                                                           |
|                          | 18.0 Kgs (Metric)                                                             |
| Bundle Diameter          | 3.0 mm. (Minimum)                                                             |
|                          | 75.0 mm. (Maximum)                                                            |
| Weight                   | ≈ 2.07 grams (1 piece)                                                        |
| Features                 | Easy operation, Good insulation, Self-locking, Anti-corrosion and durability. |

Pictures of products and dimensions are approximate and subject to technical changes (with a tolerance of ± 5% or ±0.2 mm).