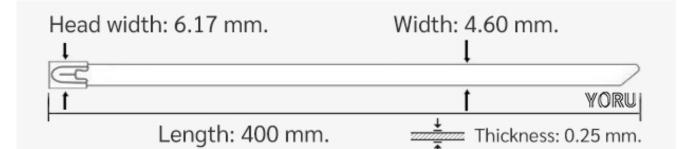

## **YORU** Cable Ties Datasheet

| YORU      |
|-----------|
| よる・ケーブルタイ |

Model YR400-46STL Size Label 16" x 4.6 mm.

| Color                    | Silver                                                                                     |
|--------------------------|--------------------------------------------------------------------------------------------|
| Туре                     | Stainless (Ball Lock)                                                                      |
| Material                 | Stainless Steel 304 (SUS304)                                                               |
| Flammability             | UL94 V-2                                                                                   |
| ROHS Compliant           | Yes                                                                                        |
| UL Recognized            | Yes                                                                                        |
| Releasable Closure       | No                                                                                         |
| Longth                   | 16 inch (Imperial)                                                                         |
| Length                   | 400 mm. (Metric)                                                                           |
| Width                    | 4.60 mm. (Body)                                                                            |
| wiath                    | 6.17 mm. (Head)                                                                            |
| Thickness                | ≈ 0.25 mm. (Body) ± 10%                                                                    |
| Operating Temperature    | -76°F to +1,022°F (Fahrenheit)                                                             |
| Operating reinperature   | -60°C to +550°C (Celsius)                                                                  |
| Minimum Tensile Strength | 130.0 lbs (Imperial)                                                                       |
| Minimum rensile Strength | 60.0 Kgs (Metric)                                                                          |
| Bundle Diameter          | 12.0 mm. (Minimum)                                                                         |
|                          | 102.0 mm. (Maximum)                                                                        |
| Weight                   | ≈ 4.50 grams (1 piece)                                                                     |
| Features                 | Easy operation, Good insulation, Self-locking, Lightweight, Anti-corrosion and durability. |

Pictures of products and dimensions are approximate and subject to technical changes (with a tolerance of ± 5%).