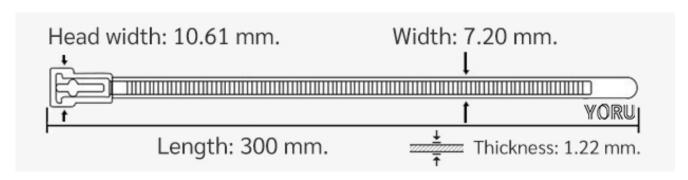

## **YORU Cable Ties Datasheet**

Model YR300-08UNB
Size Label 12" x 7.2 mm.

| Color                    | Black                                                                         |
|--------------------------|-------------------------------------------------------------------------------|
| Туре                     | Releasable                                                                    |
| Material                 | Polyamide 6.6 High impact (Nylon 6.6 or PA66)                                 |
| Flammability             | UL94 V-2                                                                      |
| ROHS Compliant           | Yes                                                                           |
| UL Recognized            | Yes                                                                           |
| Releasable Closure       | Yes                                                                           |
| Length                   | 12 inch (Imperial)                                                            |
|                          | 300 mm. (Metric)                                                              |
| Width                    | 7.20 mm. (Body) ±0.2 mm                                                       |
|                          | 10.61 mm. (Head) ±0.2 mm                                                      |
| Thickness                | ≈ 1.22 mm. (Body) ± 10%                                                       |
| Operating Temperature    | -40°F to +185°F (Fahrenheit)                                                  |
|                          | -40°C to +85°C (Celsius)                                                      |
| Minimum Tensile Strength | 50.0 lbs (Imperial)                                                           |
|                          | 22.0 Kgs (Metric)                                                             |
| Bundle Diameter          | 4.0 mm. (Minimum)                                                             |
|                          | 74.0 mm. (Maximum)                                                            |
| Weight                   | ≈ 3.10 grams (1 piece)                                                        |
| Features                 | Easy operation, Good insulation, Self-locking, Anti-corrosion and durability. |