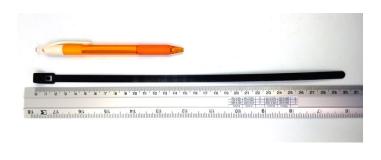

## **YORU Cable Ties Datasheet**

Model YR300-08UNB
Size Label 12" x 7.2 mm.

| Color                    | Black                                                                         |
|--------------------------|-------------------------------------------------------------------------------|
| Туре                     | Releasable                                                                    |
| Material                 | Polyamide 6.6 High impact (Nylon 6.6 or PA66)                                 |
| Flammability             | UL94 V-2                                                                      |
| ROHS Compliant           | Yes                                                                           |
| UL Recognized            | Yes                                                                           |
| Releasable Closure       | Yes                                                                           |
| Length                   | 12 inch (Imperial)                                                            |
|                          | 300 mm. (Metric)                                                              |
| Width                    | 7.20 mm. (Body) ±0.2 mm                                                       |
|                          | 10.61 mm. (Head) ±0.2 mm                                                      |
| Thickness                | ≈ 1.22 mm. (Body) ± 10%                                                       |
| Operating Temperature    | -40°F to +185°F (Fahrenheit)                                                  |
|                          | -40°C to +85°C (Celsius)                                                      |
| Minimum Tensile Strength | 50.0 lbs (Imperial)                                                           |
|                          | 22.0 Kgs (Metric)                                                             |
| Bundle Diameter          | 4.0 mm. (Minimum)                                                             |
|                          | 74.0 mm. (Maximum)                                                            |
| Weight                   | ≈ 3.10 grams (1 piece)                                                        |
| Features                 | Easy operation, Good insulation, Self-locking, Anti-corrosion and durability. |

Pictures of products and dimensions are approximate and subject to technical changes (with a tolerance of ± 5% or ±0.2 mm).