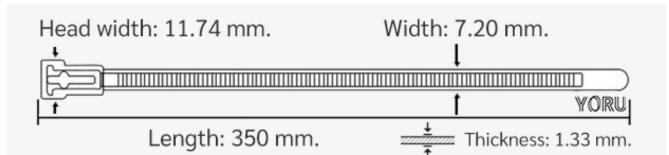

## **YORU** Cable Ties Datasheet

YORU

Model YR350-08UNB Size Label 14" x 7.2 mm.

| Color                    | Black                                                                         |
|--------------------------|-------------------------------------------------------------------------------|
| Туре                     | Releasable                                                                    |
| Material                 | Polyamide 6.6 High impact (Nylon 6.6 or PA66)                                 |
| Flammability             | UL94 V-2                                                                      |
| ROHS Compliant           | Yes                                                                           |
| UL Recognized            | Yes                                                                           |
| Releasable Closure       | Yes                                                                           |
| Length                   | 14 inch (Imperial)                                                            |
|                          | 350 mm. (Metric)                                                              |
| Width                    | 7.20 mm. (Body) ±0.2 mm                                                       |
|                          | 11.74 mm. (Head) ±0.2 mm                                                      |
| Thickness                | ≈ 1.33 mm. (Body) ± 10%                                                       |
| Operating Temperature    | -40°F to +185°F (Fahrenheit)                                                  |
|                          | -40°C to +85°C (Celsius)                                                      |
| Minimum Tensile Strength | 50.0 lbs (Imperial)                                                           |
|                          | 22.0 Kgs (Metric)                                                             |
| Bundle Diameter          | 4.0 mm. (Minimum)                                                             |
|                          | 90.0 mm. (Maximum)                                                            |
| Weight                   | ≈ 4.30 grams (1 piece)                                                        |
| Features                 | Easy operation, Good insulation, Self-locking, Anti-corrosion and durability. |