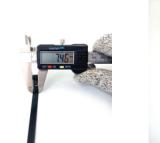

## **YORU** Cable Ties Datasheet

YORU

Model YR350-08UNB Size Label 14" x 7.2 mm.

| Color                    | Black                                                                         |
|--------------------------|-------------------------------------------------------------------------------|
| Туре                     | Releasable                                                                    |
| Material                 | Polyamide 6.6 High impact (Nylon 6.6 or PA66)                                 |
| Flammability             | UL94 V-2                                                                      |
| ROHS Compliant           | Yes                                                                           |
| UL Recognized            | Yes                                                                           |
| Releasable Closure       | Yes                                                                           |
| Length                   | 14 inch (Imperial)                                                            |
|                          | 350 mm. (Metric)                                                              |
| Width                    | 7.20 mm. (Body) ±0.2 mm                                                       |
|                          | 11.74 mm. (Head) ±0.2 mm                                                      |
| Thickness                | ≈ 1.33 mm. (Body) ± 10%                                                       |
| Operating Temperature    | -40°F to +185°F (Fahrenheit)                                                  |
|                          | -40°C to +85°C (Celsius)                                                      |
| Minimum Tensile Strength | 50.0 lbs (Imperial)                                                           |
|                          | 22.0 Kgs (Metric)                                                             |
| Bundle Diameter          | 4.0 mm. (Minimum)                                                             |
|                          | 90.0 mm. (Maximum)                                                            |
| Weight                   | ≈ 4.30 grams (1 piece)                                                        |
| Features                 | Easy operation, Good insulation, Self-locking, Anti-corrosion and durability. |