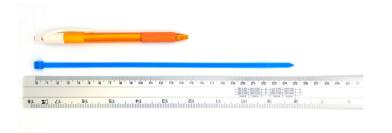

## **YORU** Cable Ties Datasheet

Model YR250-05CLB

Size Label 10" x 4.8 mm.

Head width: 7.62 mm. Width: 4.80 mm. WORU Length: 250 mm. Width: 4.80 mm. Length: 1.15 mm.

| Color                    | Blue                                                                          |
|--------------------------|-------------------------------------------------------------------------------|
| Туре                     | Standard Color                                                                |
| Material                 | Polyamide 6.6 High impact (Nylon 6.6 or PA66)                                 |
| Flammability             | UL94 V-2                                                                      |
| ROHS Compliant           | Yes                                                                           |
| UL Recognized            | Yes                                                                           |
| Releasable Closure       | No                                                                            |
| Length                   | 10 inch (Imperial)                                                            |
|                          | 250 mm. (Metric)                                                              |
| Width                    | 4.80 mm. (Body)                                                               |
|                          | 7.62 mm. (Head)                                                               |
| Thickness                | ≈ 1.15 mm. (Body) ± 10%                                                       |
| Operating Temperature    | -40°F to +185°F (Fahrenheit)                                                  |
|                          | -40°C to +85°C (Celsius)                                                      |
| Minimum Tensile Strength | 50.0 lbs (Imperial)                                                           |
|                          | 22.0 Kgs (Metric)                                                             |
| Bundle Diameter          | 3.0 mm. (Minimum)                                                             |
|                          | 65.0 mm. (Maximum)                                                            |
| Weight                   | ≈ 1.60 grams (1 piece)                                                        |
| Features                 | Easy operation, Good insulation, Self-locking, Anti-corrosion and durability. |

Pictures of products and dimensions are approximate and subject to technical changes (with a tolerance of ± 5%).