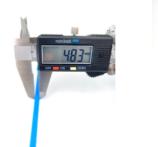

## **YORU** Cable Ties Datasheet

Model YR250-05CLB

Size Label 10" x 4.8 mm.

Head width: 7.62 mm. Width: 4.80 mm. WORU Length: 250 mm. Width: 4.80 mm. Length: 1.15 mm.

| Color                    | Blue                                                                          |
|--------------------------|-------------------------------------------------------------------------------|
| Туре                     | Standard Color                                                                |
| Material                 | Polyamide 6.6 High impact (Nylon 6.6 or PA66)                                 |
| Flammability             | UL94 V-2                                                                      |
| ROHS Compliant           | Yes                                                                           |
| UL Recognized            | Yes                                                                           |
| Releasable Closure       | No                                                                            |
| Length                   | 10 inch (Imperial)                                                            |
|                          | 250 mm. (Metric)                                                              |
| Width                    | 4.80 mm. (Body)                                                               |
|                          | 7.62 mm. (Head)                                                               |
| Thickness                | ≈ 1.15 mm. (Body) ± 10%                                                       |
| Operating Temperature    | -40°F to +185°F (Fahrenheit)                                                  |
|                          | -40°C to +85°C (Celsius)                                                      |
| Minimum Tensile Strength | 50.0 lbs (Imperial)                                                           |
|                          | 22.0 Kgs (Metric)                                                             |
| Bundle Diameter          | 3.0 mm. (Minimum)                                                             |
|                          | 65.0 mm. (Maximum)                                                            |
| Weight                   | ≈ 1.60 grams (1 piece)                                                        |
| Features                 | Easy operation, Good insulation, Self-locking, Anti-corrosion and durability. |

Pictures of products and dimensions are approximate and subject to technical changes (with a tolerance of ± 5%).