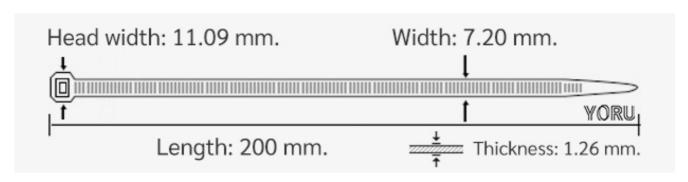

## **YORU Cable Ties Datasheet**

Model YR200-08STB
Size Label 8" x 7.2 mm.

| Color                    | Black                                                                         |
|--------------------------|-------------------------------------------------------------------------------|
| Туре                     | Standard                                                                      |
| Material                 | Polyamide 6.6 High impact (Nylon 6.6 or PA66)                                 |
| Flammability             | UL94 V-2                                                                      |
| ROHS Compliant           | Yes                                                                           |
| UL Recognized            | Yes                                                                           |
| Releasable Closure       | No                                                                            |
| Length                   | 8 inch (Imperial)                                                             |
|                          | 200 mm. (Metric)                                                              |
| Width                    | 7.20 mm. (Body)                                                               |
|                          | 11.09 mm. (Head)                                                              |
| Thickness                | ≈ 1.26 mm. (Body) ± 10%                                                       |
| Operating Temperature    | -40°F to +185°F (Fahrenheit)                                                  |
|                          | -40°C to +85°C (Celsius)                                                      |
| Minimum Tensile Strength | 88.0 lbs (Imperial)                                                           |
|                          | 40.0 Kgs (Metric)                                                             |
| Bundle Diameter          | 4.0 mm. (Minimum)                                                             |
|                          | 50.0 mm. (Maximum)                                                            |
| Weight                   | 2.25 grams (1 piece)                                                          |
| Features                 | Easy operation, Good insulation, Self-locking, Anti-corrosion and durability. |
|                          |                                                                               |