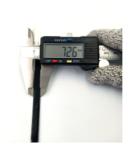

## **YORU Cable Ties Datasheet**

Model YR200-08STB
Size Label 8" x 7.2 mm.

| Color                    | Black                                                                         |
|--------------------------|-------------------------------------------------------------------------------|
| Туре                     | Standard                                                                      |
| Material                 | Polyamide 6.6 High impact (Nylon 6.6 or PA66)                                 |
| Flammability             | UL94 V-2                                                                      |
| ROHS Compliant           | Yes                                                                           |
| UL Recognized            | Yes                                                                           |
| Releasable Closure       | No                                                                            |
| Length                   | 8 inch (Imperial)                                                             |
|                          | 200 mm. (Metric)                                                              |
| Width                    | 7.20 mm. (Body)                                                               |
|                          | 11.09 mm. (Head)                                                              |
| Thickness                | ≈ 1.26 mm. (Body) ± 10%                                                       |
| Operating Temperature    | -40°F to +185°F (Fahrenheit)                                                  |
|                          | -40°C to +85°C (Celsius)                                                      |
| Minimum Tensile Strength | 88.0 lbs (Imperial)                                                           |
|                          | 40.0 Kgs (Metric)                                                             |
| Bundle Diameter          | 4.0 mm. (Minimum)                                                             |
|                          | 50.0 mm. (Maximum)                                                            |
| Weight                   | 2.25 grams (1 piece)                                                          |
| Features                 | Easy operation, Good insulation, Self-locking, Anti-corrosion and durability. |
|                          |                                                                               |