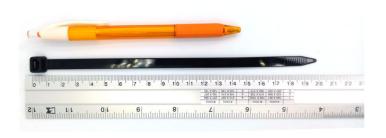

## **YORU Cable Ties Datasheet**

Model YR200-08STB
Size Label 8" x 7.2 mm.

| Color                    | Black                                                                         |
|--------------------------|-------------------------------------------------------------------------------|
| Туре                     | Standard                                                                      |
| Material                 | Polyamide 6.6 High impact (Nylon 6.6 or PA66)                                 |
| Flammability             | UL94 V-2                                                                      |
| ROHS Compliant           | Yes                                                                           |
| UL Recognized            | Yes                                                                           |
| Releasable Closure       | No                                                                            |
| Length                   | 8 inch (Imperial)                                                             |
|                          | 200 mm. (Metric)                                                              |
| Width                    | 7.20 mm. (Body)                                                               |
|                          | 11.09 mm. (Head)                                                              |
| Thickness                | ≈ 1.26 mm. (Body) ± 10%                                                       |
| Operating Temperature    | -40°F to +185°F (Fahrenheit)                                                  |
|                          | -40°C to +85°C (Celsius)                                                      |
| Minimum Tensile Strength | 88.0 lbs (Imperial)                                                           |
|                          | 40.0 Kgs (Metric)                                                             |
| Bundle Diameter          | 4.0 mm. (Minimum)                                                             |
|                          | 50.0 mm. (Maximum)                                                            |
| Weight                   | 2.25 grams (1 piece)                                                          |
| Features                 | Easy operation, Good insulation, Self-locking, Anti-corrosion and durability. |
|                          |                                                                               |