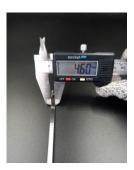

## **YORU** Cable Ties Datasheet

| YORU      |
|-----------|
| よる・ケーブルタイ |

Model YR500-46STL Size Label 20" x 4.6 mm.

| Color                    | Silver                                                                                     |
|--------------------------|--------------------------------------------------------------------------------------------|
| Туре                     | Stainless (Ball Lock)                                                                      |
| Material                 | Stainless Steel 304 (SUS304)                                                               |
| Flammability             | UL94 V-2                                                                                   |
| ROHS Compliant           | Yes                                                                                        |
| UL Recognized            | Yes                                                                                        |
| Releasable Closure       | No                                                                                         |
| Lonath                   | 20 inch (Imperial)                                                                         |
| Length                   | 500 mm. (Metric)                                                                           |
| Width                    | 4.60 mm. (Body)                                                                            |
| wiath                    | 6.12 mm. (Head)                                                                            |
| Thickness                | ≈ 0.23 mm. (Body) ± 10%                                                                    |
| Operating Temperature    | -76°F to +1,022°F (Fahrenheit)                                                             |
| Operating reinperature   | -60°C to +550°C (Celsius)                                                                  |
| Minimum Tensile Strength | 130.0 lbs (Imperial)                                                                       |
| Minimum Tensile Strength | 60.0 Kgs (Metric)                                                                          |
| Bundle Diameter          | 12.0 mm. (Minimum)                                                                         |
|                          | 128.0 mm. (Maximum)                                                                        |
| Weight                   | ≈ 5.00 grams (1 piece)                                                                     |
| Features                 | Easy operation, Good insulation, Self-locking, Lightweight, Anti-corrosion and durability. |