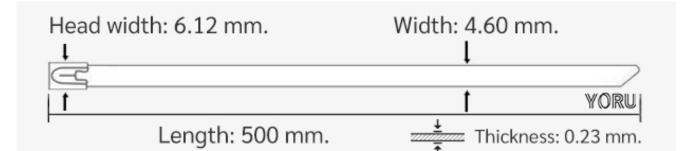

## **YORU** Cable Ties Datasheet

| YORU      |
|-----------|
| よる・ケーブルタイ |

Model YR500-46STL Size Label 20" x 4.6 mm.

| Color                    | Silver                                                                                     |
|--------------------------|--------------------------------------------------------------------------------------------|
| Туре                     | Stainless (Ball Lock)                                                                      |
| Material                 | Stainless Steel 304 (SUS304)                                                               |
| Flammability             | UL94 V-2                                                                                   |
| ROHS Compliant           | Yes                                                                                        |
| UL Recognized            | Yes                                                                                        |
| Releasable Closure       | No                                                                                         |
| Lonath                   | 20 inch (Imperial)                                                                         |
| Length                   | 500 mm. (Metric)                                                                           |
| Width                    | 4.60 mm. (Body)                                                                            |
| wiath                    | 6.12 mm. (Head)                                                                            |
| Thickness                | ≈ 0.23 mm. (Body) ± 10%                                                                    |
| Operating Temperature    | -76°F to +1,022°F (Fahrenheit)                                                             |
| Operating reinperature   | -60°C to +550°C (Celsius)                                                                  |
| Minimum Tensile Strength | 130.0 lbs (Imperial)                                                                       |
| Minimum Tensile Strength | 60.0 Kgs (Metric)                                                                          |
| Bundle Diameter          | 12.0 mm. (Minimum)                                                                         |
|                          | 128.0 mm. (Maximum)                                                                        |
| Weight                   | ≈ 5.00 grams (1 piece)                                                                     |
| Features                 | Easy operation, Good insulation, Self-locking, Lightweight, Anti-corrosion and durability. |