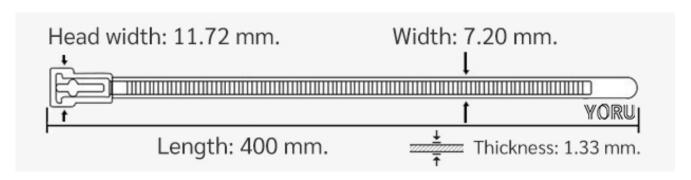

## **YORU Cable Ties Datasheet**

Model YR400-08UNB
Size Label 16" x 7.2 mm.

| Color                    | Black                                                                         |
|--------------------------|-------------------------------------------------------------------------------|
| Туре                     | Releasable                                                                    |
| Material                 | Polyamide 6.6 High impact (Nylon 6.6 or PA66)                                 |
| Flammability             | UL94 V-2                                                                      |
| ROHS Compliant           | Yes                                                                           |
| UL Recognized            | Yes                                                                           |
| Releasable Closure       | Yes                                                                           |
| Length                   | 16 inch (Imperial)                                                            |
|                          | 400 mm. (Metric)                                                              |
| Width                    | 7.20 mm. (Body) ±0.2 mm                                                       |
|                          | 11.72 mm. (Head) ±0.2 mm                                                      |
| Thickness                | ≈ 1.33 mm. (Body) ± 10%                                                       |
| Operating Temperature    | -40°F to +185°F (Fahrenheit)                                                  |
|                          | -40°C to +85°C (Celsius)                                                      |
| Minimum Tensile Strength | 50.0 lbs (Imperial)                                                           |
|                          | 22.0 Kgs (Metric)                                                             |
| Bundle Diameter          | 4.0 mm. (Minimum)                                                             |
|                          | 105.0 mm. (Maximum)                                                           |
| Weight                   | ≈ 4.10 grams (1 piece)                                                        |
| Features                 | Easy operation, Good insulation, Self-locking, Anti-corrosion and durability. |