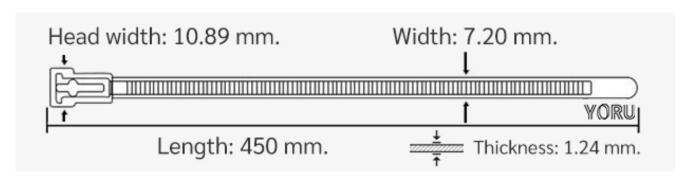

## **YORU Cable Ties Datasheet**

Model YR450-08UNB
Size Label 16" x 7.2 mm.

| Color                    | Black                                                                         |
|--------------------------|-------------------------------------------------------------------------------|
| Туре                     | Releasable                                                                    |
| Material                 | Polyamide 6.6 High impact (Nylon 6.6 or PA66)                                 |
| Flammability             | UL94 V-2                                                                      |
| ROHS Compliant           | Yes                                                                           |
| UL Recognized            | Yes                                                                           |
| Releasable Closure       | Yes                                                                           |
| Length                   | 16 inch (Imperial)                                                            |
|                          | 450 mm. (Metric)                                                              |
| Width                    | 7.20 mm. (Body) ±0.2 mm                                                       |
|                          | 10.89 mm. (Head) ±0.2 mm                                                      |
| Thickness                | ≈ 1.24 mm. (Body) ± 10%                                                       |
| Operating Temperature    | -40°F to +185°F (Fahrenheit)                                                  |
|                          | -40°C to +85°C (Celsius)                                                      |
| Minimum Tensile Strength | 50.0 lbs (Imperial)                                                           |
|                          | 22.0 Kgs (Metric)                                                             |
| Bundle Diameter          | 4.0 mm. (Minimum)                                                             |
|                          | 110.0 mm. (Maximum)                                                           |
| Weight                   | ≈ 4.65 grams (1 piece)                                                        |
| Features                 | Easy operation, Good insulation, Self-locking, Anti-corrosion and durability. |