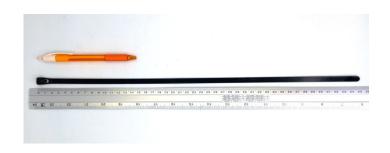

## **YORU Cable Ties Datasheet**

Model YR450-08UNB
Size Label 16" x 7.2 mm.

| Color                    | Black                                                                         |
|--------------------------|-------------------------------------------------------------------------------|
| Туре                     | Releasable                                                                    |
| Material                 | Polyamide 6.6 High impact (Nylon 6.6 or PA66)                                 |
| Flammability             | UL94 V-2                                                                      |
| ROHS Compliant           | Yes                                                                           |
| UL Recognized            | Yes                                                                           |
| Releasable Closure       | Yes                                                                           |
| Length                   | 16 inch (Imperial)                                                            |
|                          | 450 mm. (Metric)                                                              |
| Width                    | 7.20 mm. (Body) ±0.2 mm                                                       |
|                          | 10.89 mm. (Head) ±0.2 mm                                                      |
| Thickness                | ≈ 1.24 mm. (Body) ± 10%                                                       |
| Operating Temperature    | -40°F to +185°F (Fahrenheit)                                                  |
|                          | -40°C to +85°C (Celsius)                                                      |
| Minimum Tensile Strength | 50.0 lbs (Imperial)                                                           |
|                          | 22.0 Kgs (Metric)                                                             |
| Bundle Diameter          | 4.0 mm. (Minimum)                                                             |
|                          | 110.0 mm. (Maximum)                                                           |
| Weight                   | ≈ 4.65 grams (1 piece)                                                        |
| Features                 | Easy operation, Good insulation, Self-locking, Anti-corrosion and durability. |

Pictures of products and dimensions are approximate and subject to technical changes (with a tolerance of ± 5% or ±0.2 mm).